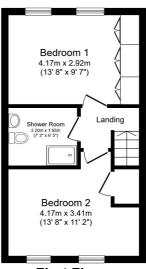

# **FLOOR PLAN**

Illustrations are for identification purposes only and are not to scale. All measurements are a maximum and include wardrobes and bay windows where applicable.

**First Floor** 

Total floor area 64.0 m² (689 sq.ft.) approx

This floor plan is for illustrative purposes only. It is not drawn to scale. Any measurements, floor areas (including any total floor area), openings and orientation are approximate. No details are guaranteed, they cannot be relied upon for any purpose and they do not form part of any agreement. No liability is taken for any error, omission or misstatement. A party must rely upon its own inspection(s). Powered by www.focalagent.com