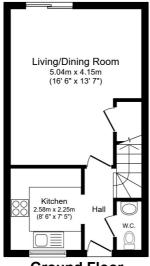

# **FLOOR PLAN**

Illustrations are for identification purposes only and are not to scale. All measurements are a maximum and include wardrobes and bay windows where applicable.

**First Floor** 

Total floor area 64.0 m² (689 sq.ft.) approx

This floor plan is for illustrative purposes only. It is not drawn to scale. Any measurements, floor areas (including any total floor area), openings and orientation are approximate. No details are guaranteed, they cannot be relied upon for any purpose and they do not form part of any agreement. No liability is taken for any error, omission or misstatement. A party must rely upon its own inspection(s). Powered by www.focalagent.com