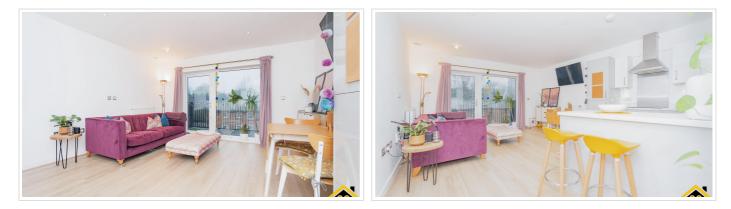

## SHORT DESCRIPTION

Property Ref: 14475 \*\*Chain Free\*\* Beautifully presented throughout and lovingly looked after by the current owner, is a large one bedroom third floor modern apartment within the Trinity Walk development. The apartment has been built to maximise space and light. It comprises an entrance hall with two large storage cupboards providing ample storage, leading into a bright and spacious, open plan living room/kitchen. From the dining area of the reception, there is direct access onto a delightful balcony, providing lovely space for both relaxing and dining. The kitchen area comprises a sleek range of matching wall and base units with work surfaces, a newly installed induction hob, overhead extractor, and electric oven below, an integrated fridge/freezer and an integrated dishwasher. There is a well sized double bedroom, with dedicated wardrobe space, and a stylish bathroom with white three-piece suite and elegant tiling. The flat is very well insulated from both heat loss and sound. There is also a flat-wide ventilation system which provides each room with a continuous supply of fresh air. This unique flat is positioned within close proximity of the popular shopping amenities of Woolwich Town Centre offering a wide range supermarkets, shops, restaurants and bars. The property is located within easy reach of Woolwich Arsenal and Woolwich Dockyard stations, offering unrivalled transport links, with regular services via DLR, National Rail trains and the new Elizabeth Line (Crossrail) for excellent links to Central London, Canary Wharf the City, Paddington, and Heathrow Airport. Plus the Thamesclipper/ Uber Boat station in the Royal Arsenal. The banks of the Thames are nearby, providing pleasant riverside walks, whilst the Woolwich ferry and the foot tunnel provide easy access over to north of the river. A 5-minute walk will have you stood in the middle of a beautiful open expanse of green space, Barrack Field, which faces the historic Woolwich Barracks. Further on allows access to Woolwich Common, Shooters Hill Golf Club and the stunning Oxleas Woods... Key Features: Concierge Video entry phone system District Heating System via radiators Filtered air supply via MVHR system Fob access to apartment 10-year NHBC warranty since build Smoke detectors EPC Rating B EWS1 Certificate in place Secure bycicle storage Kitchen: Symphony kitchens, Integrated dishwasher, Fully integrated stainless-steel oven & induction hob, Stainless steel extractor hood, Integrated fridge/freezer, Under unit lighting Bathroom: White bathroom suite with chrome mixer taps, Shower screen, Surface mounted thermostatic shower, Heated towel rail in chrome finish, Contemporary ceramic wall tiling, Flush full width/height mirror above hand basin, Low voltage, two pin power outlet Fixtures & fittings: Recessed down lights to main living area & bathroom, Pendants to bedrooms, Satellite, T.V. & telephone points to main living area and bedroom, washing machine in storage cupboard Particulars Tenure: Leasehold Lease Length: 117 years Council Tax Band: C.