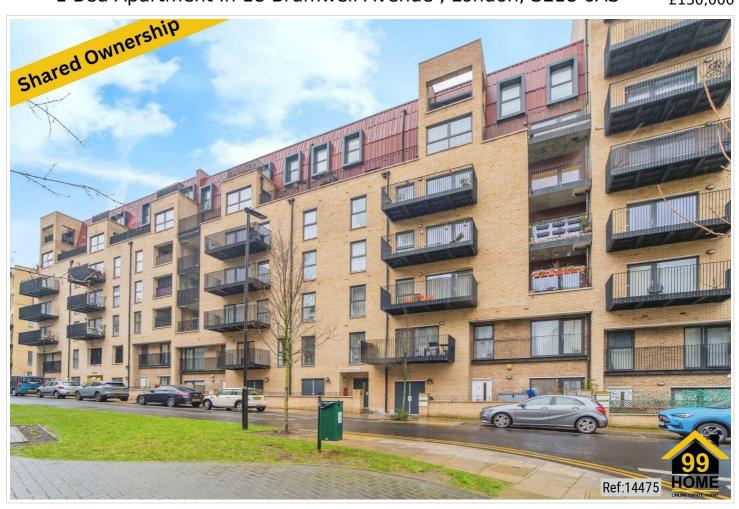

99Home Ltd.

99Home Ltd, Sutton Business Centre, Restmor Way, Wallington, SM6 7AH, Phone :0203 5000 999 Email :info@99home.co.uk

1 Bed Apartment In 18 Brumwell Avenue , London, SE18 6AS

£130,000

## SHORT DESCRIPTION

Property Ref: 14475 \*\*Chain Free\*\* Beautifully presented throughout and lovingly looked after by the current owner, is a large one bedroom third floor modern apartment within the Trinity Walk development. The apartment has been built to maximise space and light. It comprises an entrance hall with two large storage cupboards providing ample storage, leading into a bright and spacious, open plan living room/kitchen. From the dining area of the reception, there is direct access onto a delightful balcony, providing lovely space for both relaxing and dining. The kitchen area comprises a sleek range of matching wall and base units with work surfaces, a newly installed induction hob, overhead extractor, and electric oven below, an integrated fridge/freezer and an integrated dishwasher. There is a well sized double bedroom, with dedicated wardrobe space, and a stylish bathroom with white three-piece suite and elegant tiling. The flat is very well insulated from both heat loss and sound. There is also a flat-wide ventilation system which provides each room with a continuous supply of fresh air. This unique flat is positioned within close proximity of the popular shopping amenities of Woolwich Town Centre offering a wide range supermarkets, shops, restaurants and bars. The property is located within easy reach of Woolwich Arsenal and Woolwich Dockyard stations, offering unrivalled transport links, with regular services via DLR, National Rail trains and the new Elizabeth Line (Crossrail) for excellent links to Central London, Canary Wharf the City, Paddington, and Heathrow Airport. Plus the Thamesclipper/ Uber Boat station in the Royal Arsenal. The banks of the Thames are nearby, providing pleasant riverside walks, whilst the Woolwich ferry and the foot tunnel provide easy access over to north of the river. A 5-minute walk will have you stood in the middle of a beautiful open expanse of green space, Barrack Field, which faces the historic Woolwich Barracks. Further on allows access to Woolwich Common, Shooters Hill Golf Club and the stunning Oxleas Woods... Key Features: Concierge Video entry phone system District Heating System via radiators Filtered air supply via MVHR system Fob access to apartment 10-year NHBC warranty since build Smoke detectors EPC Rating B EWS1 Certificate in place Secure bycicle storage Kitchen: Symphony kitchens, Integrated dishwasher, Fully integrated stainless-steel oven & induction hob, Stainless steel extractor hood, Integrated fridge/freezer, Under unit lighting Bathroom: White bathroom suite with chrome mixer taps, Shower screen, Surface mounted thermostatic shower, Heated towel rail in chrome finish, Contemporary ceramic wall tiling, Flush full width/height mirror above hand basin, Low voltage, two pin power outlet Fixtures & fittings: Recessed down lights to main living area & bathroom, Pendants to bedrooms, Satellite, T.V. & telephone points to main living area and bedroom, washing machine in storage cupboard Particulars Tenure: Leasehold Lease Length: 117 years Council Tax Band: C.