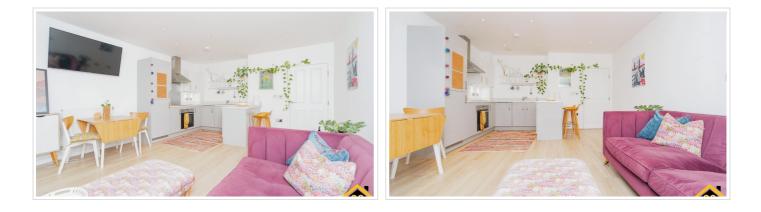

## SHORT DESCRIPTION

Property Ref: 14475 \*\*Chain Free\*\* Beautifully presented throughout and lovingly looked after by the current owner, is a large one bedroom third floor modern apartment within the Trinity Walk development. The apartment has been built to maximise space and light. It comprises an entrance hall with two large storage cupboards providing ample storage, leading into a bright and spacious, open plan living room/kitchen. From the dining area of the reception, there is direct access onto a delightful balcony, providing lovely space for both relaxing and dining. The kitchen area comprises a sleek range of matching wall and base units with work surfaces, a newly installed induction hob, overhead extractor, and electric oven below, an integrated fridge/freezer and an integrated dishwasher. There is a well sized double bedroom, with dedicated wardrobe space, and a stylish bathroom with white three-piece suite and elegant tiling. The flat is very well insulated from both heat loss and sound. There is also a flat-wide ventilation system which provides each room with a continuous supply of fresh air. This unique flat is positioned within close proximity of the popular shopping amenities of Woolwich Town Centre offering a wide range supermarkets, shops, restaurants and bars. The property is located within easy reach of Woolwich Arsenal and Woolwich Dockyard stations, offering unrivalled transport links, with regular services via DLR, National Rail trains and the new Elizabeth Line (Crossrail) for excellent links to Central London, Canary Wharf the City, Paddington, and Heathrow Airport. Plus the Thamesclipper/ Uber Boat station in the Royal Arsenal. The banks of the Thames are nearby, providing pleasant riverside walks, whilst the Woolwich ferry and the foot tunnel provide easy access over to north of the river. A 5-minute walk will have you stood in the middle of a beautiful open expanse of green space, Barrack Field, which faces the historic Woolwich Barracks. Further on allows access to Woolwich Common, Shooters Hill Golf Club and the stunning Oxleas Woods... Key Features: Concierge Video entry phone system District Heating System via radiators Filtered air supply via MVHR system Fob access to apartment 10-year NHBC warranty since build Smoke detectors EPC Rating B EWS1 Certificate in place Secure bycicle storage Kitchen: Symphony kitchens, Integrated dishwasher, Fully integrated stainless-steel oven & induction hob, Stainless steel extractor hood, Integrated fridge/freezer, Under unit lighting Bathroom: White bathroom suite with chrome mixer taps, Shower screen, Surface mounted thermostatic shower, Heated towel rail in chrome finish, Contemporary ceramic wall tiling, Flush full width/height mirror above hand basin, Low voltage, two pin power outlet Fixtures & fittings: Recessed down lights to main living area & bathroom, Pendants to bedrooms, Satellite, T.V. & telephone points to main living area and bedroom, washing machine in storage cupboard Particulars Tenure: Leasehold Lease Length: 117 years Council Tax Band: C.