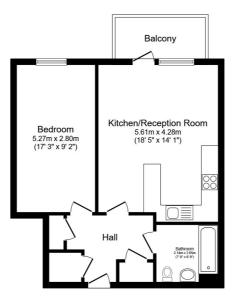

## **FLOOR PLAN**

Illustrations are for identification purposes only and are not to scale. All measurements are a maximum and include wardrobes and bay windows where applicable.

Total floor area 52.9 sq.m. (569 sq.ft.) approx

This floor plan is for illustrative purposes only. It is not drawn to scale. Any measurements, floor areas (including any total floor area), openings and orientation are approximate. No details are guaranteed, they cannot be relied upon for any purpose and they do not form part of any agreement. No liability is taken for any error, omission or misstatement. A party must rely upon its own inspection(s). Powered by www.focalagent.com