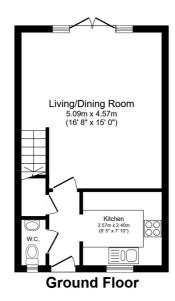

### **FLOOR PLAN**

Illustrations are for identification purposes only and are not to scale.

All measurements are a maximum and include wardrobes and bay windows where applicable.

First Floor

Total floor area 69.4 m² (747 sq.ft.) approx

This floor plan is for illustrative purposes only. It is not drawn to scale. Any measurements, floor areas (including any total floor area), openings and orientation are approximate. No details are guaranteed, they cannot be relied upon for any purpose and they do not form part of any agreement. No liability is taken for any error, omission or misstatement. A party must rely upon its own inspection(s). Powered by www.focalagent.com