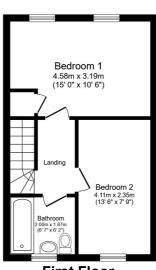

### **FLOOR PLAN**

Illustrations are for identification purposes only and are not to scale.

All measurements are a maximum and include wardrobes and bay windows where applicable.

First Floor

Total floor area 69.4 m² (747 sq.ft.) approx

This floor plan is for illustrative purposes only. It is not drawn to scale. Any measurements, floor areas (including any total floor area), openings and orientation are approximate. No details are guaranteed, they cannot be relied upon for any purpose and they do not form part of any agreement. No liability is taken for any error, omission or misstatement. A party must rely upon its own inspection(s). Powered by www.focalagent.com