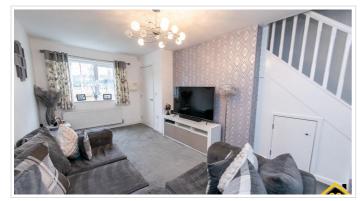

# **SHORT DESCRIPTION**

Property Ref: 14494 - Mid-Town House - Three Bedrooms - Quiet Cul-De-Sac Location - Modern Kitchen Diner - Downstairs WC/Cloakroom - Enclosed Front and Rear Gardens - Allocated Car Parking Spaces - Conveniently Located A beautifully presented ready to move into three-bedroom mid town house conveniently situated on a quiet cul-de-sac in Heckmondwike. This attractive property boasts kerb appeal and enjoys a plot on a well-presented street within a close distance of local amenities and schools. To the ground floor the property opens on to a hallway housing a convenient downstairs WC, a good-sized lounge with modern décor with understairs storage and a bright South facing kitchen diner. The first floor briefly comprises of an immaculate family bathroom, master double bedroom and two single bedrooms, ladder to the loft room used as an occasion room. An early viewing is recommended to appreciate the presentation and value of the property on offer. Entrance Hallway Entrance Hallway from the main front door. Houses convenient downstairs W/C with ample room for cloakroom storage. Living Room 5.76m x 2.84m (18'11" x 9' 4") Good sized lounge with modern décor. Stairs to first floor. handy understairs storage cupboard. Kitchen Diner 3.89m x 2.9m (12'9" x 9'6") A fully fitted white high gloss kitchen with additional units including a tall unit. Chrome hardware. Spaces for standard sized appliances. Space for dining table. French doors leading to rear garden allowing natural light from the south facing garden. Bedroom One 3.92m x 2.76m (12'10" x 9'1") A bright master bedroom with a south facing double window. Space for a full furniture set. Bathroom 1.87m x 1.7m (6'2" x 5'9") Immaculate three piece bathroom suite with a low flush toilet and bath with overhead shower. Heated towel rail. Bedroom Two 4.16m x 1.97m (13'8" x 6'6") A nice size single bedroom to the front of the property overlooking the athletics track. Presented to a high standard. Bedroom Three 2.93m x 1.85m (9'7" x 6'2") Single Bedroom. Presented to a high standard. Loft Room 3.89 m x 2.64 m 12'7" x 8'6") A boarded and decorated loft space with a pull down ladder. Used as an occasional room. Window. Garden Space A welcoming and attractive property with an enclosed front garden. South facing rear garden is fully enclosed with access to the allocated parking area. The garden is low maintenance with a mixture of paving and artificial grass. Property Type: Town House Full selling price: £180000.00 Pricing Options: No Status Tenure: Freehold Council tax band: B EPC rating: B Measurement: 753.474 sq.ft. Outside Space: Front Garden, Rear Garden, Patio Parking: Allocated Heating Type: Gas Central Heating Chain Sale or Chain Free: Chain Sale Possession of the property:Self