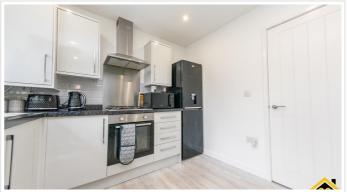

# **SHORT DESCRIPTION**

Property Ref: 14494 - Mid-Town House - Three Bedrooms - Quiet Cul-De-Sac Location - Modern Kitchen Diner - Downstairs WC/Cloakroom - Enclosed Front and Rear Gardens - Allocated Car Parking Spaces - Conveniently Located A beautifully presented ready to move into three-bedroom mid town house conveniently situated on a quiet cul-de-sac in Heckmondwike. This attractive property boasts kerb appeal and enjoys a plot on a well-presented street within a close distance of local amenities and schools. To the ground floor the property opens on to a hallway housing a convenient downstairs WC, a good-sized lounge with modern décor with understairs storage and a bright South facing kitchen diner. The first floor briefly comprises of an immaculate family bathroom, master double bedroom and two single bedrooms, ladder to the loft room used as an occasion room. An early viewing is recommended to appreciate the presentation and value of the property on offer. Entrance Hallway Entrance Hallway from the main front door. Houses convenient downstairs W/C with ample room for cloakroom storage. Living Room 5.76m x 2.84m (18'11" x 9' 4") Good sized lounge with modern décor. Stairs to first floor. handy understairs storage cupboard. Kitchen Diner 3.89m x 2.9m (12'9" x 9'6") A fully fitted white high gloss kitchen with additional units including a tall unit. Chrome hardware. Spaces for standard sized appliances. Space for dining table. French doors leading to rear garden allowing natural light from the south facing garden. Bedroom One 3.92m x 2.76m (12'10" x 9'1") A bright master bedroom with a south facing double window. Space for a full furniture set. Bathroom 1.87m x 1.7m (6'2" x 5'9") Immaculate three piece bathroom suite with a low flush toilet and bath with overhead shower. Heated towel rail. Bedroom Two 4.16m x 1.97m (13'8" x 6'6") A nice size single bedroom to the front of the property overlooking the athletics track. Presented to a high standard. Bedroom Three 2.93m x 1.85m (9'7" x 6'2") Single Bedroom. Presented to a high standard. Loft Room 3.89 m x 2.64 m 12'7" x 8'6") A boarded and decorated loft space with a pull down ladder. Used as an occasional room. Window. Garden Space A welcoming and attractive property with an enclosed front garden. South facing rear garden is fully enclosed with access to the allocated parking area. The garden is low maintenance with a mixture of paving and artificial grass. Property Type: Town House Full selling price: £180000.00 Pricing Options: No Status Tenure: Freehold Council tax band: B EPC rating: B Measurement: 753.474 sq.ft. Outside Space: Front Garden, Rear Garden, Patio Parking: Allocated Heating Type: Gas Central Heating Chain Sale or Chain Free: Chain Sale Possession of the property:Self