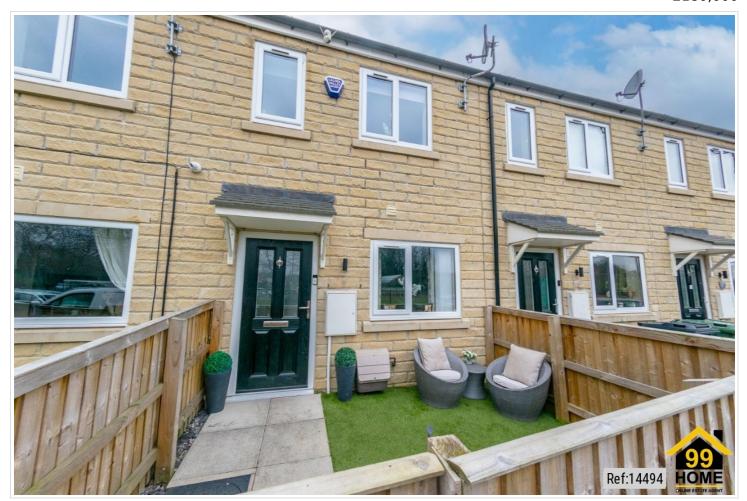

# 3 Bed Town House In Willow Tree Court Heckmondwike, Heckmondwike, WF16 0ET $_{\pm 180,000}$

# **SHORT DESCRIPTION**

Property Ref: 14494 - Mid-Town House - Three Bedrooms - Quiet Cul-De-Sac Location - Modern Kitchen Diner - Downstairs WC/Cloakroom - Enclosed Front and Rear Gardens - Allocated Car Parking Spaces - Conveniently Located A beautifully presented ready to move into three-bedroom mid town house conveniently situated on a quiet cul-de-sac in Heckmondwike. This attractive property boasts kerb appeal and enjoys a plot on a well-presented street within a close distance of local amenities and schools. To the ground floor the property opens on to a hallway housing a convenient downstairs WC, a good-sized lounge with modern décor with understairs storage and a bright South facing kitchen diner. The first floor briefly comprises of an immaculate family bathroom, master double bedroom and two single bedrooms, ladder to the loft room used as an occasion room. An early viewing is recommended to appreciate the presentation and value of the property on offer. Entrance Hallway Entrance Hallway from the main front door. Houses convenient downstairs W/C with ample room for cloakroom storage. Living Room 5.76m x 2.84m (18'11" x 9' 4") Good sized lounge with modern décor. Stairs to first floor. handy understairs storage cupboard. Kitchen Diner 3.89m x 2.9m (12'9" x 9'6") A fully fitted white high gloss kitchen with additional units including a tall unit. Chrome hardware. Spaces for standard sized appliances. Space for dining table. French doors leading to rear garden allowing natural light from the south facing garden. Bedroom One 3.92m x 2.76m (12'10" x 9'1") A bright master bedroom with a south facing double window. Space for a full furniture set. Bathroom 1.87m x 1.7m (6'2" x 5'9") Immaculate three piece bathroom suite with a low flush toilet and bath with overhead shower. Heated towel rail. Bedroom Two 4.16m x 1.97m (13'8" x 6'6") A nice size single bedroom to the front of the property overlooking the athletics track. Presented to a high standard. Bedroom Three 2.93m x 1.85m (9'7" x 6'2") Single Bedroom. Presented to a high standard. Loft Room 3.89 m x 2.64 m 12'7" x 8'6") A boarded and decorated loft space with a pull down ladder. Used as an occasional room. Window. Garden Space A welcoming and attractive property with an enclosed front garden. South facing rear garden is fully enclosed with access to the allocated parking area. The garden is low maintenance with a mixture of paving and artificial grass. Property Type: Town House Full selling price: £180000.00 Pricing Options: No Status Tenure: Freehold Council tax band: B EPC rating: B Measurement: 753.474 sq.ft. Outside Space: Front Garden, Rear Garden, Patio Parking: Allocated Heating Type: Gas Central Heating Chain Sale or Chain Free: Chain Sale Possession of the property:Self