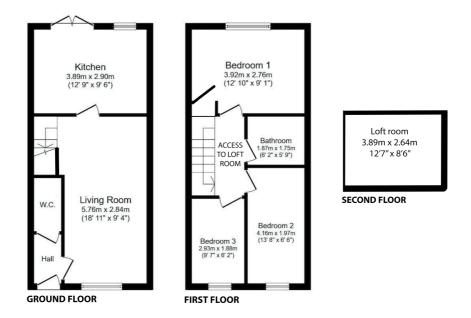

## **FLOOR PLAN**

Illustrations are for identification purposes only and are not to scale.

All measurements are a maximum and include wardrobes and bay windows where applicable.

ALL MEASUREMENTS ARE APPROXIMATE
AND FOR DISPLAY PURPOSES ONLY.
NO LIABILITY IS ACCEPTED BY THE AGENCY AS
TO THE EXACT MEASUREMENTS OF THE ROOMS

# **SHORT DESCRIPTION**

Property Ref: 14494 - Mid-Town House - Three Bedrooms - Quiet Cul-De-Sac Location - Modern Kitchen Diner - Downstairs WC/Cloakroom - Enclosed Front and Rear Gardens - Allocated Car Parking Spaces - Conveniently Located A beautifully presented ready to move into three-bedroom mid town house conveniently situated on a quiet cul-de-sac in Heckmondwike. This attractive property boasts kerb appeal and enjoys a plot on a well-presented street within a close distance of local amenities and schools. To the ground floor the property opens on to a hallway housing a convenient downstairs WC, a good-sized lounge with modern décor with understairs storage and a bright South facing kitchen diner. The first floor briefly comprises of an immaculate family bathroom, master double bedroom and two single bedrooms, ladder to the loft room used as an occasion room. An early viewing is recommended to appreciate the presentation and value of the property on offer. Entrance Hallway Entrance Hallway from the main front door. Houses convenient downstairs W/C with ample room for cloakroom storage. Living Room 5.76m x 2.84m (18'11" x 9' 4") Good sized lounge with modern décor. Stairs to first floor. handy understairs storage cupboard. Kitchen Diner 3.89m x 2.9m (12'9" x 9'6") A fully fitted white high gloss kitchen with additional units including a tall unit. Chrome hardware. Spaces for standard sized appliances. Space for dining table. French doors leading to rear garden allowing natural light from the south facing garden. Bedroom One 3.92m x 2.76m (12'10" x 9'1") A bright master bedroom with a south facing double window. Space for a full furniture set. Bathroom 1.87m x 1.7m (6'2" x 5'9") Immaculate three piece bathroom suite with a low flush toilet and bath with overhead shower. Heated towel rail. Bedroom Two 4.16m x 1.97m (13'8" x 6'6") A nice size single bedroom to the front of the property overlooking the athletics track. Presented to a high standard. Bedroom Three 2.93m x 1.85m (9'7" x 6'2") Single Bedroom. Presented to a high standard. Loft Room 3.89 m x 2.64 m 12'7" x 8'6") A boarded and decorated loft space with a pull down ladder. Used as an occasional room. Window. Garden Space A welcoming and attractive property with an enclosed front garden. South facing rear garden is fully enclosed with access to the allocated parking area. The garden is low maintenance with a mixture of paving and artificial grass. Property Type: Town House Full selling price: £180000.00 Pricing Options: No Status Tenure: Freehold Council tax band: B EPC rating: B Measurement: 753.474 sq.ft. Outside Space: Front Garden, Rear Garden, Patio Parking: Allocated Heating Type: Gas Central Heating Chain Sale or Chain Free: Chain Sale Possession of the property:Self