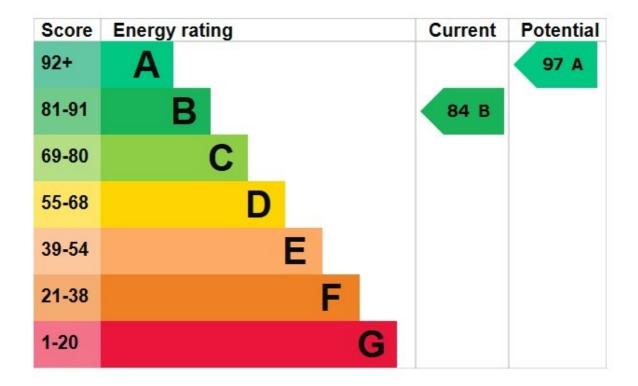

## **EPC GRAPH**

Illustrations are for identification purposes only and are not to scale.

All measurements are a maximum and include wardrobes and bay windows where applicable.

**Disclaimer**: The information displayed about this property comprises a property advertisement. 99home.co.uk (/) will not make no warranty for the accuracy or completeness of the advertisement or any linked or associated information, and 99home has no control over the content. This property advertisement does not constitute property particulars, the property may offer to tenants in same condition as they have seen on time of the viewing. The information is provided and maintained by 99home.co.uk (/)

# **SHORT DESCRIPTION**

Property Ref: 14494 - Mid-Town House - Three Bedrooms - Quiet Cul-De-Sac Location - Modern Kitchen Diner - Downstairs WC/Cloakroom - Enclosed Front and Rear Gardens - Allocated Car Parking Spaces - Conveniently Located A beautifully presented ready to move into three-bedroom mid town house conveniently situated on a quiet cul-de-sac in Heckmondwike. This attractive property boasts kerb appeal and enjoys a plot on a well-presented street within a close distance of local amenities and schools. To the ground floor the property opens on to a hallway housing a convenient downstairs WC, a good-sized lounge with modern décor with understairs storage and a bright South facing kitchen diner. The first floor briefly comprises of an immaculate family bathroom, master double bedroom and two single bedrooms, ladder to the loft room used as an occasion room. An early viewing is recommended to appreciate the presentation and value of the property on offer. Entrance Hallway Entrance Hallway from the main front door. Houses convenient downstairs W/C with ample room for cloakroom storage. Living Room 5.76m x 2.84m (18'11" x 9' 4") Good sized lounge with modern décor. Stairs to first floor. handy understairs storage cupboard. Kitchen Diner 3.89m x 2.9m (12'9" x 9'6") A fully fitted white high gloss kitchen with additional units including a tall unit. Chrome hardware. Spaces for standard sized appliances. Space for dining table. French doors leading to rear garden allowing natural light from the south facing garden. Bedroom One 3.92m x 2.76m (12'10" x 9'1") A bright master bedroom with a south facing double window. Space for a full furniture set. Bathroom 1.87m x 1.7m (6'2" x 5'9") Immaculate three piece bathroom suite with a low flush toilet and bath with overhead shower. Heated towel rail. Bedroom Two 4.16m x 1.97m (13'8" x 6'6") A nice size single bedroom to the front of the property overlooking the athletics track. Presented to a high standard. Bedroom Three 2.93m x 1.85m (9'7" x 6'2") Single Bedroom. Presented to a high standard. Loft Room 3.89 m x 2.64 m 12'7" x 8'6") A boarded and decorated loft space with a pull down ladder. Used as an occasional room. Window. Garden Space A welcoming and attractive property with an enclosed front garden. South facing rear garden is fully enclosed with access to the allocated parking area. The garden is low maintenance with a mixture of paving and artificial grass. Property Type: Town House Full selling price: £180000.00 Pricing Options: No Status Tenure: Freehold Council tax band: B EPC rating: B Measurement: 753.474 sq.ft. Outside Space: Front Garden, Rear Garden, Patio Parking: Allocated Heating Type: Gas Central Heating Chain Sale or Chain Free: Chain Sale Possession of the property:Self