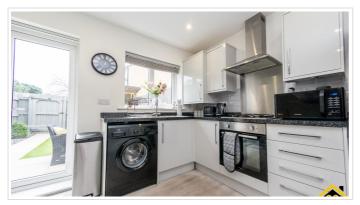

# **SHORT DESCRIPTION**

Property Ref: 14494 - Mid-Town House - Three Bedrooms - Quiet Cul-De-Sac Location - Modern Kitchen Diner - Downstairs WC/Cloakroom - Enclosed Front and Rear Gardens - Allocated Car Parking Spaces - Conveniently Located A beautifully presented ready to move into three-bedroom mid town house conveniently situated on a quiet cul-de-sac in Heckmondwike. This attractive property boasts kerb appeal and enjoys a plot on a well-presented street within a close distance of local amenities and schools. To the ground floor the property opens on to a hallway housing a convenient downstairs WC, a good-sized lounge with modern décor with understairs storage and a bright South facing kitchen diner. The first floor briefly comprises of an immaculate family bathroom, master double bedroom and two single bedrooms, ladder to the loft room used as an occasion room. An early viewing is recommended to appreciate the presentation and value of the property on offer. Entrance Hallway Entrance Hallway from the main front door. Houses convenient downstairs W/C with ample room for cloakroom storage. Living Room 5.76m x 2.84m (18'11" x 9' 4") Good sized lounge with modern décor. Stairs to first floor. handy understairs storage cupboard. Kitchen Diner 3.89m x 2.9m (12'9" x 9'6") A fully fitted white high gloss kitchen with additional units including a tall unit. Chrome hardware. Spaces for standard sized appliances. Space for dining table. French doors leading to rear garden allowing natural light from the south facing garden. Bedroom One 3.92m x 2.76m (12'10" x 9'1") A bright master bedroom with a south facing double window. Space for a full furniture set. Bathroom 1.87m x 1.7m (6'2" x 5'9") Immaculate three piece bathroom suite with a low flush toilet and bath with overhead shower. Heated towel rail. Bedroom Two 4.16m x 1.97m (13'8" x 6'6") A nice size single bedroom to the front of the property overlooking the athletics track. Presented to a high standard. Bedroom Three 2.93m x 1.85m (9'7" x 6'2") Single Bedroom. Presented to a high standard. Loft Room 3.89 m x 2.64 m 12'7" x 8'6") A boarded and decorated loft space with a pull down ladder. Used as an occasional room. Window. Garden Space A welcoming and attractive property with an enclosed front garden. South facing rear garden is fully enclosed with access to the allocated parking area. The garden is low maintenance with a mixture of paving and artificial grass. Property Type: Town House Full selling price: £180000.00 Pricing Options: No Status Tenure: Freehold Council tax band: B EPC rating: B Measurement: 753.474 sq.ft. Outside Space: Front Garden, Rear Garden, Patio Parking: Allocated Heating Type: Gas Central Heating Chain Sale or Chain Free: Chain Sale Possession of the property:Self