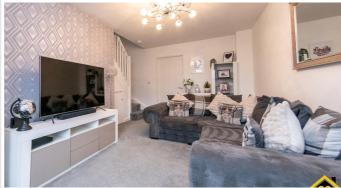

# **SHORT DESCRIPTION**

Property Ref: 14494 - Mid-Town House - Three Bedrooms - Quiet Cul-De-Sac Location - Modern Kitchen Diner - Downstairs WC/Cloakroom - Enclosed Front and Rear Gardens - Allocated Car Parking Spaces - Conveniently Located A beautifully presented ready to move into three-bedroom mid town house conveniently situated on a quiet cul-de-sac in Heckmondwike. This attractive property boasts kerb appeal and enjoys a plot on a well-presented street within a close distance of local amenities and schools. To the ground floor the property opens on to a hallway housing a convenient downstairs WC, a good-sized lounge with modern décor with understairs storage and a bright South facing kitchen diner. The first floor briefly comprises of an immaculate family bathroom, master double bedroom and two single bedrooms, ladder to the loft room used as an occasion room. An early viewing is recommended to appreciate the presentation and value of the property on offer. Entrance Hallway Entrance Hallway from the main front door. Houses convenient downstairs W/C with ample room for cloakroom storage. Living Room 5.76m x 2.84m (18'11" x 9' 4") Good sized lounge with modern décor. Stairs to first floor. handy understairs storage cupboard. Kitchen Diner 3.89m x 2.9m (12'9" x 9'6") A fully fitted white high gloss kitchen with additional units including a tall unit. Chrome hardware. Spaces for standard sized appliances. Space for dining table. French doors leading to rear garden allowing natural light from the south facing garden. Bedroom One 3.92m x 2.76m (12'10" x 9'1") A bright master bedroom with a south facing double window. Space for a full furniture set. Bathroom 1.87m x 1.7m (6'2" x 5'9") Immaculate three piece bathroom suite with a low flush toilet and bath with overhead shower. Heated towel rail. Bedroom Two 4.16m x 1.97m (13'8" x 6'6") A nice size single bedroom to the front of the property overlooking the athletics track. Presented to a high standard. Bedroom Three 2.93m x 1.85m (9'7" x 6'2") Single Bedroom. Presented to a high standard. Loft Room 3.89 m x 2.64 m 12'7" x 8'6") A boarded and decorated loft space with a pull down ladder. Used as an occasional room. Window. Garden Space A welcoming and attractive property with an enclosed front garden. South facing rear garden is fully enclosed with access to the allocated parking area. The garden is low maintenance with a mixture of paving and artificial grass. Property Type: Town House Full selling price: £180000.00 Pricing Options: No Status Tenure: Freehold Council tax band: B EPC rating: B Measurement: 753.474 sq.ft. Outside Space: Front Garden, Rear Garden, Patio Parking: Allocated Heating Type: Gas Central Heating Chain Sale or Chain Free: Chain Sale Possession of the property:Self