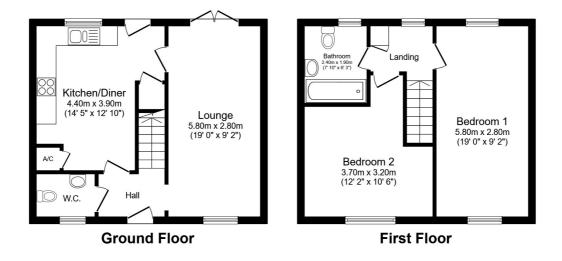

Illustrations are for identification purposes only and are not to scale. All measurements are a maximum and include wardrobes and bay windows where applicable.

Total floor area 78.9 m² (849 sq.ft.) approx

This floor plan is for illustrative purposes only. It is not drawn to scale. Any measurements, floor areas (including any total floor area), openings and orientation are approximate. No details are guaranteed, they cannot be relied upon for any purpose and they do not form part of any agreement. No liability is taken for any error, omission or misstatement. A party must rely upon its own inspection(s). Powered by www.focalagent.com