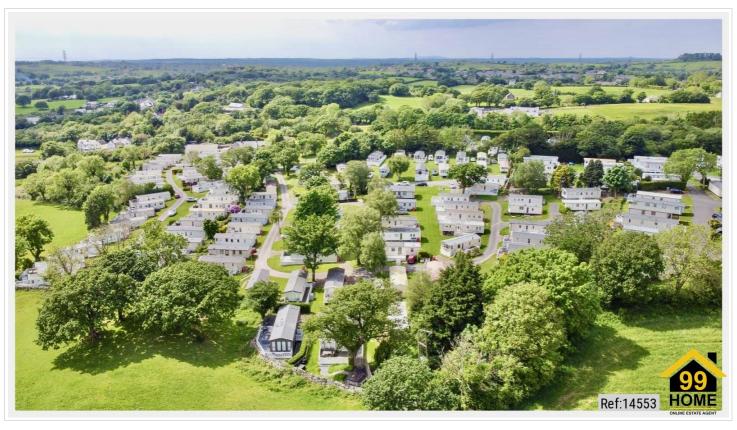

## SHORT DESCRIPTION

Property Ref: 14553 Site Fees From £2995 (Promotion) Lease To Vary but normally 20 years from Manufacture - please see the site for more detail The Property Can NOT be used as a Main Residence due to rules. - but can be your home from home 10.5 months of the year On-Park Facilities Include: \*Heated Indoor Swimming Pool \*New sauna & steam room \*Bar & Restaurant -Relax, socialise & enjoy live entertainment! \*Children's Play Area - Fun for the little ones! \*Dog-Friendly Park - Your furry friends are welcome! \*Great Location - Close to Llanberis, Caernarfon and Anglesey We are pleased to present an exceptional Park Home named 2025 SUNSEEKER YR WYDDFA, which is located at the stunning Lyons Snowdon View Park in Brynrefail near Llanberis and Llanrug This wonderful residence boasts 3 bedrooms, 2 bathrooms, and a large open-plan dining living area, offering ample space for comfortable living. Additionally, it features a fully-fitted kitchen, ideal for culinary enthusiasts, along with the convenience of a parking means. Positioned in a prime location, Situated in the heart of Snowdonia, North Wales is one of our most popular holiday parks; Snowdon View. Lyons Snowdon View Holiday Park is surrounded by breathtakingly beautiful scenery with magnificent views of Mount Snowdon itself. Set in hilly wooded countryside, Snowdon View offers visitors peace and tranquillity in abundance.Whatever your pleasure there is a holiday activity to suit. Enjoy boating or fishing on the crystal clear waters of nearby Lake Padarn or spend time exploring the beautiful surrounding Snowdonia National Park offering peaceful walking or climbing for the adventurous. ------ Key Features Bedrooms 3 Bathrooms 2 Size 39ft x 13ft Features Bathroom storage Central Heating Decking Included Dining Table Double Glazing Electric Fire Electric Shower Fitted Bathroom Lights Fitted Lighting Free standing Sofas Front Patio Doors Full-Length Wardrobe Gas Hob Integrated Kitchen Appliances King Size Bed Open Plan Kitchen Patio Doors Separate En Suite Toilet TV Point in all Bedrooms Wellappointed and stylish, the 2025 SUNSEEKER YR WYDDFA Holiday Home presents contemporary, practical accommodation with a three bedrooms. Add in a stylish interior design, an excellent specification and outstanding value for money, and you have an exceptional family space for making treasured memories together. Property Type: Park Home Full selling price: £64995.00 Pricing Options: No Status Tenure: Leasehold Remaining lease (In Year): 20 Yearly Ground Rent Cost: £0.00 Yearly Management Cost: £2995.00 Outside Space: Balcony, Terrace, Patio Parking: Allocated, Driveway Heating Type: Gas Central Heating, Double Glazing Chain Sale or Chain Free: Chain Free Possession of the property: Self-occupied....