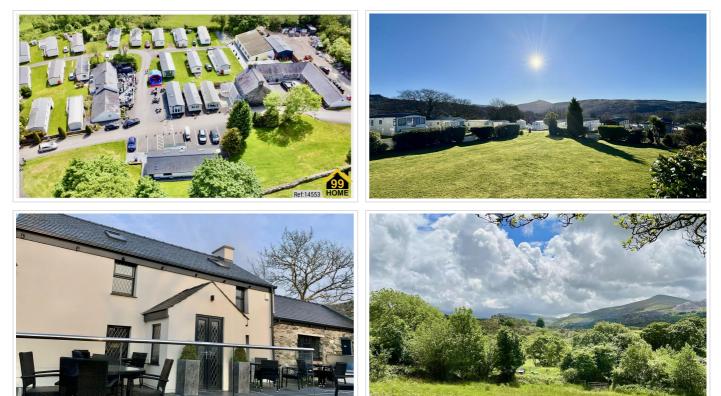

## SHORT DESCRIPTION

Property Ref: 14553 Site Fees From £2995 (Promotion) Lease To Vary but normally 20 years from Manufacture - please see the site for more detail The Property Can NOT be used as a Main Residence due to rules. - but can be your home from home 10.5 months of the year On-Park Facilities Include: \*Heated Indoor Swimming Pool \*New sauna & steam room \*Bar & Restaurant -Relax, socialise & enjoy live entertainment! \*Children's Play Area - Fun for the little ones! \*Dog-Friendly Park - Your furry friends are welcome! \*Great Location - Close to Llanberis, Caernarfon and Anglesey We are pleased to present an exceptional Park Home named 2025 SUNSEEKER YR WYDDFA, which is located at the stunning Lyons Snowdon View Park in Brynrefail near Llanberis and Llanrug This wonderful residence boasts 3 bedrooms, 2 bathrooms, and a large open-plan dining living area, offering ample space for comfortable living. Additionally, it features a fully-fitted kitchen, ideal for culinary enthusiasts, along with the convenience of a parking means. Positioned in a prime location, Situated in the heart of Snowdonia, North Wales is one of our most popular holiday parks; Snowdon View. Lyons Snowdon View Holiday Park is surrounded by breathtakingly beautiful scenery with magnificent views of Mount Snowdon itself. Set in hilly wooded countryside, Snowdon View offers visitors peace and tranquillity in abundance.Whatever your pleasure there is a holiday activity to suit. Enjoy boating or fishing on the crystal clear waters of nearby Lake Padarn or spend time exploring the beautiful surrounding Snowdonia National Park offering peaceful walking or climbing for the adventurous. ------ Key Features Bedrooms 3 Bathrooms 2 Size 39ft x 13ft Features Bathroom storage Central Heating Decking Included Dining Table Double Glazing Electric Fire Electric Shower Fitted Bathroom Lights Fitted Lighting Free standing Sofas Front Patio Doors Full-Length Wardrobe Gas Hob Integrated Kitchen Appliances King Size Bed Open Plan Kitchen Patio Doors Separate En Suite Toilet TV Point in all Bedrooms Wellappointed and stylish, the 2025 SUNSEEKER YR WYDDFA Holiday Home presents contemporary, practical accommodation with a three bedrooms. Add in a stylish interior design, an excellent specification and outstanding value for money, and you have an exceptional family space for making treasured memories together. Property Type: Park Home Full selling price: £64995.00 Pricing Options: No Status Tenure: Leasehold Remaining lease (In Year): 20 Yearly Ground Rent Cost: £0.00 Yearly Management Cost: £2995.00 Outside Space: Balcony, Terrace, Patio Parking: Allocated, Driveway Heating Type: Gas Central Heating, Double Glazing Chain Sale or Chain Free: Chain Free Possession of the property: Self-occupied....