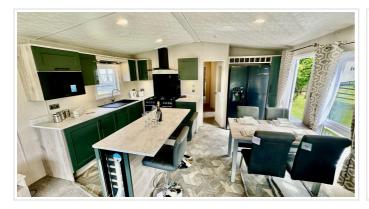

### SHORT DESCRIPTION

Property Ref: 14554 Site Fees From £2995 (Promotion) Lease To Vary but normally 20 years from Manufacture - please see the site for more detail On-Park Facilities Include: \*Heated Indoor Swimming Pool \*New sauna & steam room \*Bar & Restaurant -Relax, socialise & enjoy live entertainment! \*Children's Play Area - Fun for the little ones! \*Dog-Friendly Park- Your furry friends are welcome! \*Great Location - Close to Llanberis, Caernarfon and Anglesey The Property Can NOT be used as a Main Residence due to rules. - but can be your home from home 10.5 months of the year We are pleased to present an exceptional Park Home named 2024 Delta Superior Deluxe, which is located at the stunning Lyons Snowdon View Park in Brynrefail near Llanberis and Llanrug This wonderful residence boasts 2 bedrooms, 2 bathrooms, and a large open-plan dining living area, offering ample space for comfortable living. Additionally, it features a fully-fitted kitchen, ideal for culinary enthusiasts, along with the convenience of a parking means. Positioned in a prime location, Situated in the heart of Snowdonia, North Wales is one of our most popular holiday parks; Snowdon View. Lyons Snowdon View Holiday Park is surrounded by breathtakingly beautiful scenery with magnificent views of Mount Snowdon itself. Set in hilly wooded countryside, Snowdon View offers visitors peace and tranquillity in abundance. Whatever your pleasure there is a holiday activity to suit. Enjoy boating or fishing on the crystal clear waters of nearby Lake Padarn or spend time exploring the beautiful surrounding Snowdonia National Park offering peaceful walking or climbing for the adventurous. ----------- Key Features Bedrooms 2 Bathrooms 2 Size 40ft x 14ft Features Bathroom storage Central Heating Dining Table Double Glazing Electric Fire Fitted Lighting Free standing Sofas Front Patio Doors Full-Length Wardrobe Gas Hob Integrated Kitchen Appliances King Size Bed Open Plan Kitchen Separate En Suite Toilet TV Point in all Bedrooms Introducing the 2024 Delta Superior Deluxe. This spacious model boasts 2 cosy bedrooms and 2 modern bathrooms, perfect for accommodating family and guests. Stay warm and comfortable year-round with central heating and double glazing, while enjoying the convenience of patio doors that seamlessly blend indoor and outdoor living. Relax on the included decking, ideal for soaking up the sun or hosting gatherings. The open plan kitchen offers a contemporary space for cooking and entertaining, completed by an electric fire for added ambience. Property Type: Park Home Full selling price: £99995.00 Pricing Options: No Status Tenure: Leasehold Remaining lease (In Year): 20 Yearly Ground Rent Cost: £0.00 Yearly Management Cost: £2995.00 Outside Space: Balcony, Terrace, Patio Parking: Driveway Heating Type: Double 