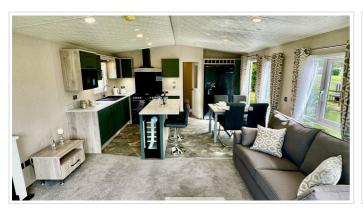

### SHORT DESCRIPTION

Property Ref: 14554 Site Fees From £2995 (Promotion) Lease To Vary but normally 20 years from Manufacture - please see the site for more detail On-Park Facilities Include: \*Heated Indoor Swimming Pool \*New sauna & steam room \*Bar & Restaurant -Relax, socialise & enjoy live entertainment! \*Children's Play Area - Fun for the little ones! \*Dog-Friendly Park- Your furry friends are welcome! \*Great Location - Close to Llanberis, Caernarfon and Anglesey The Property Can NOT be used as a Main Residence due to rules. - but can be your home from home 10.5 months of the year We are pleased to present an exceptional Park Home named 2024 Delta Superior Deluxe, which is located at the stunning Lyons Snowdon View Park in Brynrefail near Llanberis and Llanrug This wonderful residence boasts 2 bedrooms, 2 bathrooms, and a large open-plan dining living area, offering ample space for comfortable living. Additionally, it features a fully-fitted kitchen, ideal for culinary enthusiasts, along with the convenience of a parking means. Positioned in a prime location, Situated in the heart of Snowdonia, North Wales is one of our most popular holiday parks; Snowdon View. Lyons Snowdon View Holiday Park is surrounded by breathtakingly beautiful scenery with magnificent views of Mount Snowdon itself. Set in hilly wooded countryside, Snowdon View offers visitors peace and tranquillity in abundance. Whatever your pleasure there is a holiday activity to suit. Enjoy boating or fishing on the crystal clear waters of nearby Lake Padarn or spend time exploring the beautiful surrounding Snowdonia National Park offering peaceful walking or climbing for the adventurous. ----------- Key Features Bedrooms 2 Bathrooms 2 Size 40ft x 14ft Features Bathroom storage Central Heating Dining Table Double Glazing Electric Fire Fitted Lighting Free standing Sofas Front Patio Doors Full-Length Wardrobe Gas Hob Integrated Kitchen Appliances King Size Bed Open Plan Kitchen Separate En Suite Toilet TV Point in all Bedrooms Introducing the 2024 Delta Superior Deluxe. This spacious model boasts 2 cosy bedrooms and 2 modern bathrooms, perfect for accommodating family and guests. Stay warm and comfortable year-round with central heating and double glazing, while enjoying the convenience of patio doors that seamlessly blend indoor and outdoor living. Relax on the included decking, ideal for soaking up the sun or hosting gatherings. The open plan kitchen offers a contemporary space for cooking and entertaining, completed by an electric fire for added ambience. Property Type: Park Home Full selling price: £99995.00 Pricing Options: No Status Tenure: Leasehold Remaining lease (In Year): 20 Yearly Ground Rent Cost: £0.00 Yearly Management Cost: £2995.00 Outside Space: Balcony, Terrace, Patio Parking: Driveway Heating Type: Double 