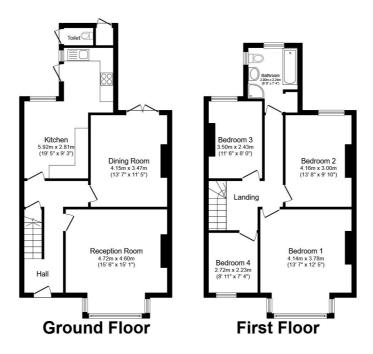

## **FLOOR PLAN**

Illustrations are for identification purposes only and are not to scale.

All measurements are a maximum and include wardrobes and bay windows where applicable.

Total floor area 126.8 m² (1,365 sq.ft.) approx