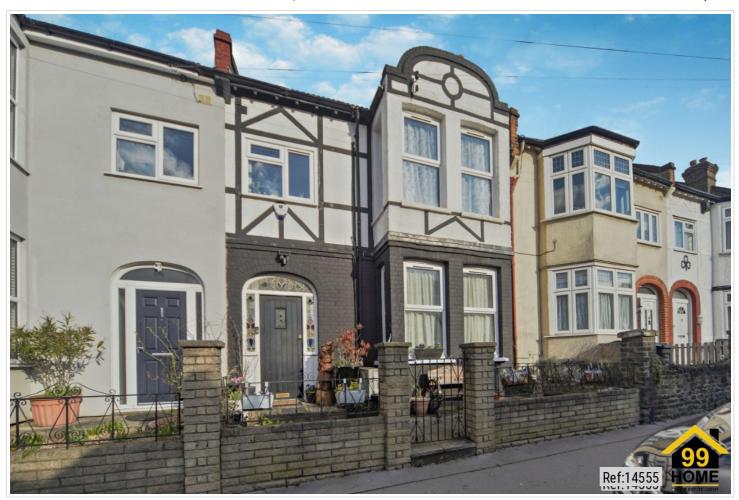

### SHORT DESCRIPTION

Property Ref: 14555 A beautiful Victorian terraced house set on a tree lined, residential street only minutes from the amenities of the local high street, and the many bars and restaurants of Streatham High Road. Close to schools and the open spaces of Streatham Common and Norbury Park. This ideal family home is full of period charm with stained glass windows surrounding the front door, fireplaces in several rooms and high ceilings. As you enter the property, you are greeted by a generous hallway with two reception rooms to the right. The first is a large reception room, currently used as the main living room, which has a beautiful bay window and fireplace as its focal point. The second is a generous reception room with French windows leading to the garden. This room is currently set up as a dining room but has previously been used as a large double bedroom. To the back of the property is a large kitchen in a unique two-section layout that provides plenty of storage and cooking space. There is room to accommodate a small table for four. The sunny garden to the rear is a practical and social space featuring a hot tub, built in trampoline and access to a cloakroom wc, which is perfect for those sunny day barbecues. Upstairs there is a large master bedroom featuring a bay window which has an air conditioning unit installed, essential for sleep on those hot London evenings. There is a further spacious double bedroom with fireplace, currently used as a craft/sewing room and spare bedroom, but has previously been used as a double bedroom. The third bedroom also has a fireplace and is currently set up as a nursery but can be used as a small double or generous single bedroom. The fourth and final bedroom previously used as a single bedroom is currently being used as a home office. The family bathroom houses a bath and separate shower. Access to the large loft is via the hallway which provides excellent storage. Property key room dimensions; - Main reception room 15'6" x 15'1" (4.72m x 4.59m) -Second reception room / dining room 13'7" x 11'4" (4.13m x 3.46m) - Kitchen 19'5" x 12'10" (5.91m x 3.90m) - Master Bedroom 15'5" x 13'7" (4.70m x 4.13m) - 2nd Bedroom 13'7" x 9'11" (4.14m x 3.01m) - 3rd Bedroom 11'6" x 8' (3.51m x 2.43m) - 4th Bedroom 8'11" x 7'4" (2.71m x 2.23m) This original four bedroom property could be extended into the loft and to the rear (STTP) creating a very spacious forever home. Ideal for commuters, the property is situated close to Norbury train station which serves London Victoria (25mins) and London Bridge (30mins) as well as Croydon and beyond. A short walk to Streatham station also provides access to Thameslink and connections to London Kings Cross and other central and north London stations. Easy access to Gatwick airport by road or rail. Property Type: Terraced Full selling price: £675000.00 Pricing Options: Offers in excess of Tenure: Freehold Council tax band: E EPC rating: D Measurement: 1365 sq.ft. Outside Space: Front Garden, Rear Garden Parking: Permit, On street Heating Type: Air Conditioning, Gas Central Heating Chain Sale or Chain Free: Chain Sale Possession of the property: Self-Occupied...