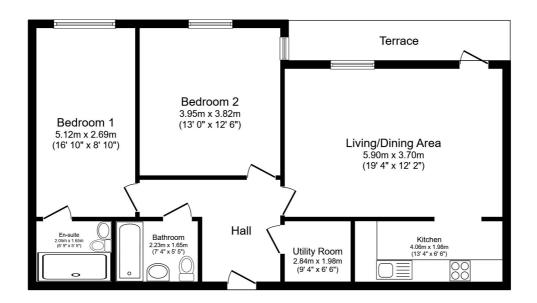

## **FLOOR PLAN**

Illustrations are for identification purposes only and are not to scale.

All measurements are a maximum and include wardrobes and bay windows where applicable.

Total floor area 80.0 m² (862 sq.ft.) approx

This floor plan is for illustrative purposes only. It is not drawn to scale. Any measurements, floor areas (including any total floor area), openings and orientation are approximate. No details are guaranteed, they cannot be relied upon for any purpose and they do not form part of any agreement. No liability is taken for any error, omission or misstatement. A party must rely upon its own inspection(s). Powered by www.focalagent.com