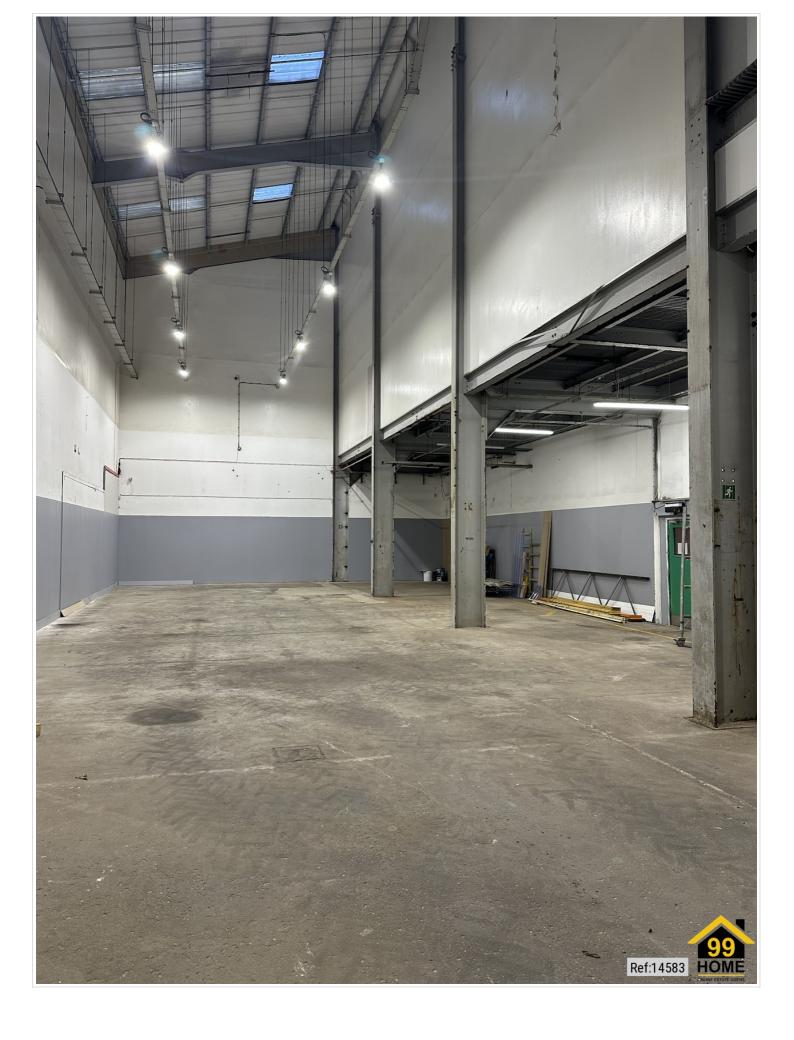

## **SHORT DESCRIPTION**

Property Ref: 14583 Location: New Cheshire Business Park (CW9 6GG) is located on Wincham Lane and is within 5 miles of Junction 19 of the M6 motorway via the A559 and 7 miles of Junction 10 of the M56 motorway via the A556. Description: The property comprises an end terraced industrial unit providing flexible open plan accommodation including first floor offices, kitchen and WC facilities. The unit is of steel portal frame construction with steel profile cladding under a pitched profile clad roof. Minimum eaves height of 4.4m in the low bay area and maximum eaves of 11.3m in the high bay area. The high bay area is suitable for a mezzanine which would increase the floor area by a further 1,550 sq ft if opted. The unit has x2 level access loading doors with electric roller shutter doors that have a cleared height of 4m. The unit is within a secure site with allocated car parking spaces. Accommodation: Total Area (GIA) - 6,530 sq ft GF Warehouse - 4,306 sq ft (High Bay 2,155 sq ft / Low Bay 2,151 sq ft) FF Offices - 2,225 sq ft The high bay area is suitable for a mezzanine which would increase the floor area by a further 1,550 sq ft. This can be constructed by the Landlord at an additional cost if requested by the Tenant. Services: All mains services are available including gas, electricity and water. Three phase power. Telephone lines installed. It is the tenant's responsibility to verify that all services are of adequate capacity and suitable for their purpose. Rent: £52,000 per annum. Available on full repairing and insuring terms. VAT: VAT will be charged at the prevailing rate. Property Type: Warehouse Total Renting amount: £52000.00(Annually) Pricing Options: Fixed Price EPC rating: D Measurement: 7782 sq.ft. Outside Space: N/A Parking: N/A Heating Type: Gas Central Heating