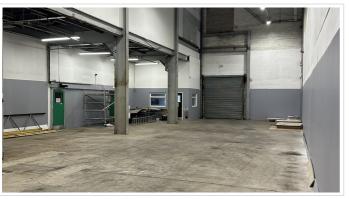

## **SHORT DESCRIPTION**

Property Ref: 14583 Location: New Cheshire Business Park (CW9 6GG) is located on Wincham Lane and is within 5 miles of Junction 19 of the M6 motorway via the A559 and 7 miles of Junction 10 of the M56 motorway via the A556. Description: The property comprises an end terraced industrial unit providing flexible open plan accommodation including first floor offices, kitchen and WC facilities. The unit is of steel portal frame construction with steel profile cladding under a pitched profile clad roof. Minimum eaves height of 4.4m in the low bay area and maximum eaves of 11.3m in the high bay area. The high bay area is suitable for a mezzanine which would increase the floor area by a further 1,550 sq ft if opted. The unit has x2 level access loading doors with electric roller shutter doors that have a cleared height of 4m. The unit is within a secure site with allocated car parking spaces. Accommodation: Total Area (GIA) - 6,530 sq ft GF Warehouse - 4,306 sq ft (High Bay 2,155 sq ft / Low Bay 2,151 sq ft) FF Offices - 2,225 sq ft The high bay area is suitable for a mezzanine which would increase the floor area by a further 1,550 sq ft. This can be constructed by the Landlord at an additional cost if requested by the Tenant. Services: All mains services are available including gas, electricity and water. Three phase power. Telephone lines installed. It is the tenant's responsibility to verify that all services are of adequate capacity and suitable for their purpose. Rent: £52,000 per annum. Available on full repairing and insuring terms. VAT: VAT will be charged at the prevailing rate. Property Type: Warehouse Total Renting amount: £52000.00(Annually) Pricing Options: Fixed Price EPC rating: D Measurement: 7782 sq.ft. Outside Space: N/A Parking: N/A Heating Type: Gas Central Heating