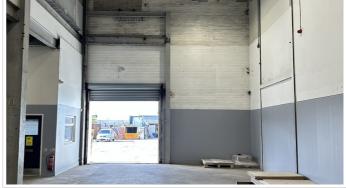

## **SHORT DESCRIPTION**

Property Ref: 14583 Location: New Cheshire Business Park (CW9 6GG) is located on Wincham Lane and is within 5 miles of Junction 19 of the M6 motorway via the A559 and 7 miles of Junction 10 of the M56 motorway via the A556. Description: The property comprises an end terraced industrial unit providing flexible open plan accommodation including first floor offices, kitchen and WC facilities. The unit is of steel portal frame construction with steel profile cladding under a pitched profile clad roof. Minimum eaves height of 4.4m in the low bay area and maximum eaves of 11.3m in the high bay area. The high bay area is suitable for a mezzanine which would increase the floor area by a further 1,550 sq ft if opted. The unit has x2 level access loading doors with electric roller shutter doors that have a cleared height of 4m. The unit is within a secure site with allocated car parking spaces. Accommodation: Total Area (GIA) - 6,530 sq ft GF Warehouse - 4,306 sq ft (High Bay 2,155 sq ft / Low Bay 2,151 sq ft) FF Offices - 2,225 sq ft The high bay area is suitable for a mezzanine which would increase the floor area by a further 1,550 sq ft. This can be constructed by the Landlord at an additional cost if requested by the Tenant. Services: All mains services are available including gas, electricity and water. Three phase power. Telephone lines installed. It is the tenant's responsibility to verify that all services are of adequate capacity and suitable for their purpose. Rent: £52,000 per annum. Available on full repairing and insuring terms. VAT: VAT will be charged at the prevailing rate. Property Type: Warehouse Total Renting amount: £52000.00(Annually) Pricing Options: Fixed Price EPC rating: D Measurement: 7782 sq.ft. Outside Space: N/A Parking: N/A Heating Type: Gas Central Heating