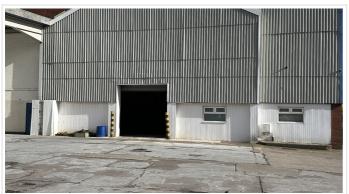

## **SHORT DESCRIPTION**

Property Ref: 14583 Location: New Cheshire Business Park (CW9 6GG) is located on Wincham Lane and is within 5 miles of Junction 19 of the M6 motorway via the A559 and 7 miles of Junction 10 of the M56 motorway via the A556. Description: The property comprises an end terraced industrial unit providing flexible open plan accommodation including first floor offices, kitchen and WC facilities. The unit is of steel portal frame construction with steel profile cladding under a pitched profile clad roof. Minimum eaves height of 4.4m in the low bay area and maximum eaves of 11.3m in the high bay area. The high bay area is suitable for a mezzanine which would increase the floor area by a further 1,550 sq ft if opted. The unit has x2 level access loading doors with electric roller shutter doors that have a cleared height of 4m. The unit is within a secure site with allocated car parking spaces. Accommodation: Total Area (GIA) - 6,530 sq ft GF Warehouse - 4,306 sq ft (High Bay 2,155 sq ft / Low Bay 2,151 sq ft) FF Offices - 2,225 sq ft The high bay area is suitable for a mezzanine which would increase the floor area by a further 1,550 sq ft. This can be constructed by the Landlord at an additional cost if requested by the Tenant. Services: All mains services are available including gas, electricity and water. Three phase power. Telephone lines installed. It is the tenant's responsibility to verify that all services are of adequate capacity and suitable for their purpose. Rent: £52,000 per annum. Available on full repairing and insuring terms. VAT: VAT will be charged at the prevailing rate. Property Type: Warehouse Total Renting amount: £52000.00(Annually) Pricing Options: Fixed Price EPC rating: D Measurement: 7782 sq.ft. Outside Space: N/A Parking: N/A Heating Type: Gas Central Heating