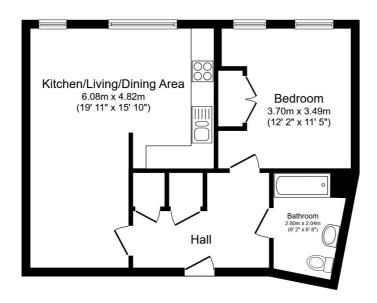

## **FLOOR PLAN**

Illustrations are for identification purposes only and are not to scale.

All measurements are a maximum and include wardrobes and bay windows where applicable.

Total floor area 52.4 sq.m. (564 sq.ft.) approx

This floor plan is for illustrative purposes only. It is not drawn to scale. Any measurements, floor areas (including any total floor area), openings and orientation are approximate. No details are guaranteed, they cannot be relied upon for any purpose and they do not form part of any agreement. No liability is taken for any error, omission or misstatement. A party must rely upon its own inspection(s). Powered by www.focalagent.com