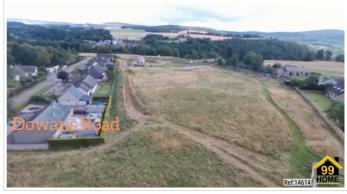

### **SHORT DESCRIPTION**

Property Ref: 14614 Tombain Farm, Aberlour Overview An ideal opportunity for the self-builder. A serviced building plot in Aberlour with excellent views, 5 minutes' walk to the High Street. Part of a private development, services provided to plot boundary, access and fencing provided. Details Detailed planning granted for a 3/4-bedroom house of 1.5 floor design with integral garage. The plot is 1632 sq. meters, almost half an acre, subject to measured survey. Aberlour is a popular town in Speyside with excellent schooling, shops and eateries. A bus connection to Elgin 14 miles to the north for shopping and onward connections to Inverness and Aberdeen by bus and rail. Aviemore is 34 miles to the south, with onward connections to Edinburgh, Glasgow and Inverness. The Highland National Park is nearby, the Lecht ski slope is 25 miles to the south and Braemar 50 miles south. The building plot offers an excellent opportunity to build your own home and add value. Plans may be amended subject to approval by the council. A developer contribution payment is included in the guide price. Planning reference: 20/00317/APP granted March 2022 Viewing: Open viewing at any time, please close the gate and respect the privacy of neighbours. Directions: The plot is located to the south of Aberlour, follow signs for the Dowans Hotel, go to the end of Dowans Road and the plot is on the right beyond the T junction. Further information is available from the selling agent. Property Type: Land Full selling price: £72000.00 Pricing Options: Guide Price Tenure: Freehold Measurement: 1632 sq. meters Outside Space: Enclosed Garden Parking: Driveway Heating Type: N/A