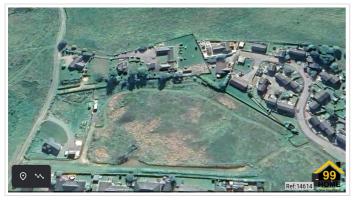

### **SHORT DESCRIPTION**

Property Ref: 14614 Tombain Farm, Aberlour Overview An ideal opportunity for the self-builder. A serviced building plot in Aberlour with excellent views, 5 minutes' walk to the High Street. Part of a private development, services provided to plot boundary, access and fencing provided. Details Detailed planning granted for a 3/4-bedroom house of 1.5 floor design with integral garage. The plot is 1632 sq. meters, almost half an acre, subject to measured survey. Aberlour is a popular town in Speyside with excellent schooling, shops and eateries. A bus connection to Elgin 14 miles to the north for shopping and onward connections to Inverness and Aberdeen by bus and rail. Aviemore is 34 miles to the south, with onward connections to Edinburgh, Glasgow and Inverness. The Highland National Park is nearby, the Lecht ski slope is 25 miles to the south and Braemar 50 miles south. The building plot offers an excellent opportunity to build your own home and add value. Plans may be amended subject to approval by the council. A developer contribution payment is included in the guide price. Planning reference: 20/00317/APP granted March 2022 Viewing: Open viewing at any time, please close the gate and respect the privacy of neighbours. Directions: The plot is located to the south of Aberlour, follow signs for the Dowans Hotel, go to the end of Dowans Road and the plot is on the right beyond the T junction. Further information is available from the selling agent. Property Type: Land Full selling price: £72000.00 Pricing Options: Guide Price Tenure: Freehold Measurement: 1632 sq. meters Outside Space: Enclosed Garden Parking: Driveway Heating Type: N/A