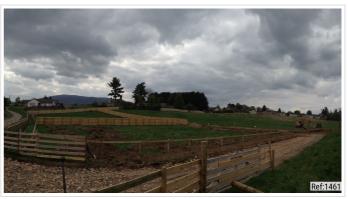

### **SHORT DESCRIPTION**

Property Ref: 14614 Tombain Farm, Aberlour Overview An ideal opportunity for the self-builder. A serviced building plot in Aberlour with excellent views, 5 minutes' walk to the High Street. Part of a private development, services provided to plot boundary, access and fencing provided. Details Detailed planning granted for a 3/4-bedroom house of 1.5 floor design with integral garage. The plot is 1632 sq. meters, almost half an acre, subject to measured survey. Aberlour is a popular town in Speyside with excellent schooling, shops and eateries. A bus connection to Elgin 14 miles to the north for shopping and onward connections to Inverness and Aberdeen by bus and rail. Aviemore is 34 miles to the south, with onward connections to Edinburgh, Glasgow and Inverness. The Highland National Park is nearby, the Lecht ski slope is 25 miles to the south and Braemar 50 miles south. The building plot offers an excellent opportunity to build your own home and add value. Plans may be amended subject to approval by the council. A developer contribution payment is included in the guide price. Planning reference: 20/00317/APP granted March 2022 Viewing: Open viewing at any time, please close the gate and respect the privacy of neighbours. Directions: The plot is located to the south of Aberlour, follow signs for the Dowans Hotel, go to the end of Dowans Road and the plot is on the right beyond the T junction. Further information is available from the selling agent. Property Type: Land Full selling price: £72000.00 Pricing Options: Guide Price Tenure: Freehold Measurement: 1632 sq. meters Outside Space: Enclosed Garden Parking: Driveway Heating Type: N/A