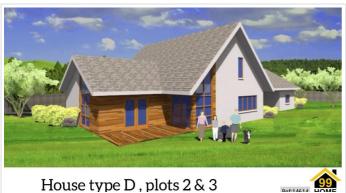

### **SHORT DESCRIPTION**

Property Ref: 14614 Tombain Farm, Aberlour Overview An ideal opportunity for the self-builder. A serviced building plot in Aberlour with excellent views, 5 minutes' walk to the High Street. Part of a private development, services provided to plot boundary, access and fencing provided. Details Detailed planning granted for a 3/4-bedroom house of 1.5 floor design with integral garage. The plot is 1632 sq. meters, almost half an acre, subject to measured survey. Aberlour is a popular town in Speyside with excellent schooling, shops and eateries. A bus connection to Elgin 14 miles to the north for shopping and onward connections to Inverness and Aberdeen by bus and rail. Aviemore is 34 miles to the south, with onward connections to Edinburgh, Glasgow and Inverness. The Highland National Park is nearby, the Lecht ski slope is 25 miles to the south and Braemar 50 miles south. The building plot offers an excellent opportunity to build your own home and add value. Plans may be amended subject to approval by the council. A developer contribution payment is included in the guide price. Planning reference: 20/00317/APP granted March 2022 Viewing: Open viewing at any time, please close the gate and respect the privacy of neighbours. Directions: The plot is located to the south of Aberlour, follow signs for the Dowans Hotel, go to the end of Dowans Road and the plot is on the right beyond the T junction. Further information is available from the selling agent. Property Type: Land Full selling price: £72000.00 Pricing Options: Guide Price Tenure: Freehold Measurement: 1632 sq. meters Outside Space: Enclosed Garden Parking: Driveway Heating Type: N/A