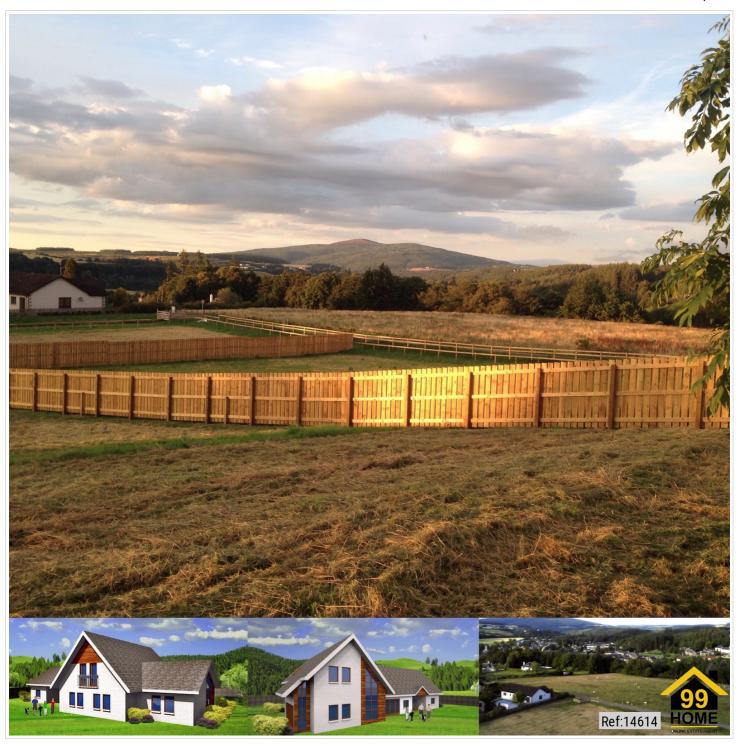

### **SHORT DESCRIPTION**

Property Ref: 14614 Tombain Farm, Aberlour Overview An ideal opportunity for the self-builder. A serviced building plot in Aberlour with excellent views, 5 minutes' walk to the High Street. Part of a private development, services provided to plot boundary, access and fencing provided. Details Detailed planning granted for a 3/4-bedroom house of 1.5 floor design with integral garage. The plot is 1632 sq. meters, almost half an acre, subject to measured survey. Aberlour is a popular town in Speyside with excellent schooling, shops and eateries. A bus connection to Elgin 14 miles to the north for shopping and onward connections to Inverness and Aberdeen by bus and rail. Aviemore is 34 miles to the south, with onward connections to Edinburgh, Glasgow and Inverness. The Highland National Park is nearby, the Lecht ski slope is 25 miles to the south and Braemar 50 miles south. The building plot offers an excellent opportunity to build your own home and add value. Plans may be amended subject to approval by the council. A developer contribution payment is included in the guide price. Planning reference: 20/00317/APP granted March 2022 Viewing: Open viewing at any time, please close the gate and respect the privacy of neighbours. Directions: The plot is located to the south of Aberlour, follow signs for the Dowans Hotel, go to the end of Dowans Road and the plot is on the right beyond the T junction. Further information is available from the selling agent. Property Type: Land Full selling price: £72000.00 Pricing Options: Guide Price Tenure: Freehold Measurement: 1632 sq. meters Outside Space: Enclosed Garden Parking: Driveway Heating Type: N/A