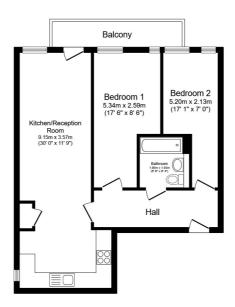

### **FLOOR PLAN**

Illustrations are for identification purposes only and are not to scale.

All measurements are a maximum and include wardrobes and bay windows where applicable.

Total floor area 60.7 sq.m. (653 sq.ft.) approx

This floor plan is for illustrative purposes only. It is not drawn to scale. Any measurements, floor areas (including any total floor area), openings and orientation are approximate. No details are guaranteed, they cannot be relied upon for any purpose and they do not form part of any agreement. No liability is taken for any error, omission or misstatement. A party must rely upon its own inspection(s). Powered by www.focalagent.com