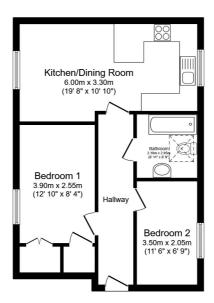

#### **FLOOR PLAN**

Illustrations are for identification purposes only and are not to scale.

All measurements are a maximum and include wardrobes and bay windows where applicable.

Total floor area 51.7 m<sup>2</sup> (557 sq.ft.) approx

This floor plan is for illustrative purposes only. It is not drawn to scale. Any measurements, floor areas (including any total floor area), openings and orientation are approximate. No details are guaranteed, they cannot be relied upon for any purpose and they do not form part of any agreement. No liability is taken for any error, omission or misstatement. A party must rely upon its own inspection(s). Powered by www.focalagent.com