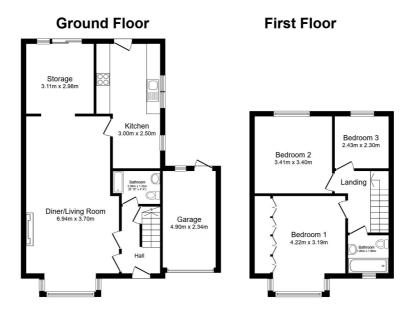

## **FLOOR PLAN**

Illustrations are for identification purposes only and are not to scale.

All measurements are a maximum and include wardrobes and bay windows where applicable.

Total floor area 114.3 m² (1,230 sq.ft.) approx

This floor plan is for illustrative purposes only. It is not drawn to scale. Any measurements, floor areas (including any total floor area), openings and orientation are approximate. No details are guaranteed, they cannot be relied upon for any purpose and they do not form part of any agreement. No liability is taken for any error, omission or misstatement. A party must rely upon its own inspection(s). Powered by www.focalagent.com