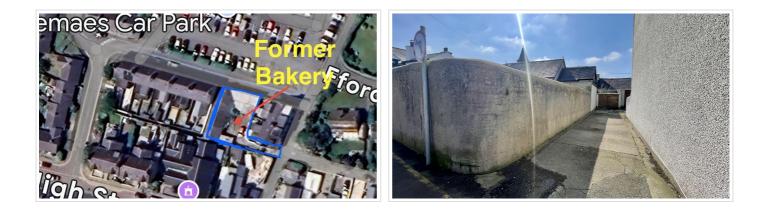

## SHORT DESCRIPTION

Property Ref: 14634 Prime Development Opportunity in the Heart of Cemaes Bay - Former Bakery with Endless Potential We are delighted to present a rare and exciting investment opportunity - a former bakery located just off Glascoed Road, behind 2 Glascoed Road, in the picturesque coastal village of Cemaes Bay, LL67. Unlock the Potential This versatile property offers a wealth of redevelopment possibilities. Whether you're looking to transform it into: • Secure storage units • Small office spaces or workshops • A stylish residential scheme (subject to planning) With ample secure parking, this space is ideal for businesses or developers seeking an accessible, well-situated site. While we will not sell subject to planning, positive discussions with the local planning team suggest the potential for at least two residential dwellings (STP). However, we strongly encourage buyers to conduct their own research. Why Cemaes Bay? Nestled on the stunning Anglesey coastline, Cemaes Bay is renowned for its breathtaking beaches, charming harbor, and vibrant community. This sought-after village boasts: • Spectacular coastal scenery perfect for nature lovers and outdoor enthusiasts • A welcoming community with local shops, cafes, and essential amenities • Excellent transport links for easy access to surrounding towns and cities • Nearby schools and services, making it an attractive choice for families and professionals alike A Golden Investment in a Stunning Location Opportunities like this don't come around often! Whether you're an investor, developer, or entrepreneur looking to capitalize on a prime location with strong growth potential, this former bakery presents an unmissable chance to bring your vision to life. Enquire today and explore the endless possibilities in the heart of Cemaes Bay!.. Property Type: Land Full selling price: £100000.00 Pricing Options: Guide Price Outside Space: Terrace Parking: Private, Off street, Private Heating Type: N/A Chain Sale or Chain Free: Chain Free ------