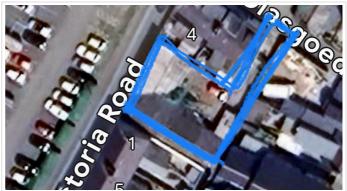

## SHORT DESCRIPTION

Property Ref: 14634 Prime Development Opportunity in the Heart of Cemaes Bay - Former Bakery with Endless Potential We are delighted to present a rare and exciting investment opportunity - a former bakery located just off Glascoed Road, behind 2 Glascoed Road, in the picturesque coastal village of Cemaes Bay, LL67. Unlock the Potential This versatile property offers a wealth of redevelopment possibilities. Whether you're looking to transform it into: • Secure storage units • Small office spaces or workshops • A stylish residential scheme (subject to planning) With ample secure parking, this space is ideal for businesses or developers seeking an accessible, well-situated site. While we will not sell subject to planning, positive discussions with the local planning team suggest the potential for at least two residential dwellings (STP). However, we strongly encourage buyers to conduct their own research. Why Cemaes Bay? Nestled on the stunning Anglesey coastline, Cemaes Bay is renowned for its breathtaking beaches, charming harbor, and vibrant community. This sought-after village boasts: • Spectacular coastal scenery perfect for nature lovers and outdoor enthusiasts • A welcoming community with local shops, cafes, and essential amenities • Excellent transport links for easy access to surrounding towns and cities • Nearby schools and services, making it an attractive choice for families and professionals alike A Golden Investment in a Stunning Location Opportunities like this don't come around often! Whether you're an investor, developer, or entrepreneur looking to capitalize on a prime location with strong growth potential, this former bakery presents an unmissable chance to bring your vision to life. Enquire today and explore the endless possibilities in the heart of Cemaes Bay!.. Property Type: Land Full selling price: £100000.00 Pricing Options: Guide Price Outside Space: Terrace Parking: Private, Off street, Private Heating Type: N/A Chain Sale or Chain Free: Chain Free ------