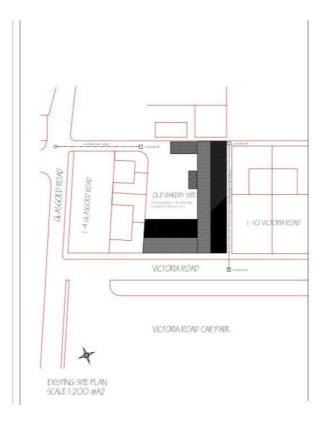

## SHORT DESCRIPTION

Property Ref: 14634 Prime Development Opportunity in the Heart of Cemaes Bay - Former Bakery with Endless Potential We are delighted to present a rare and exciting investment opportunity - a former bakery located just off Glascoed Road, behind 2 Glascoed Road, in the picturesque coastal village of Cemaes Bay, LL67. Unlock the Potential This versatile property offers a wealth of redevelopment possibilities. Whether you're looking to transform it into: • Secure storage units • Small office spaces or workshops • A stylish residential scheme (subject to planning) With ample secure parking, this space is ideal for businesses or developers seeking an accessible, well-situated site. While we will not sell subject to planning, positive discussions with the local planning team suggest the potential for at least two residential dwellings (STP). However, we strongly encourage buyers to conduct their own research. Why Cemaes Bay? Nestled on the stunning Anglesey coastline, Cemaes Bay is renowned for its breathtaking beaches, charming harbor, and vibrant community. This sought-after village boasts: • Spectacular coastal scenery perfect for nature lovers and outdoor enthusiasts • A welcoming community with local shops, cafes, and essential amenities • Excellent transport links for easy access to surrounding towns and cities • Nearby schools and services, making it an attractive choice for families and professionals alike A Golden Investment in a Stunning Location Opportunities like this don't come around often! Whether you're an investor, developer, or entrepreneur looking to capitalize on a prime location with strong growth potential, this former bakery presents an unmissable chance to bring your vision to life. Enquire today and explore the endless possibilities in the heart of Cemaes Bay!.. Property Type: Land Full selling price: £100000.00 Pricing Options: Guide Price Outside Space: Terrace Parking: Private, Off street, Private Heating Type: N/A Chain Sale or Chain Free: Chain Free ------