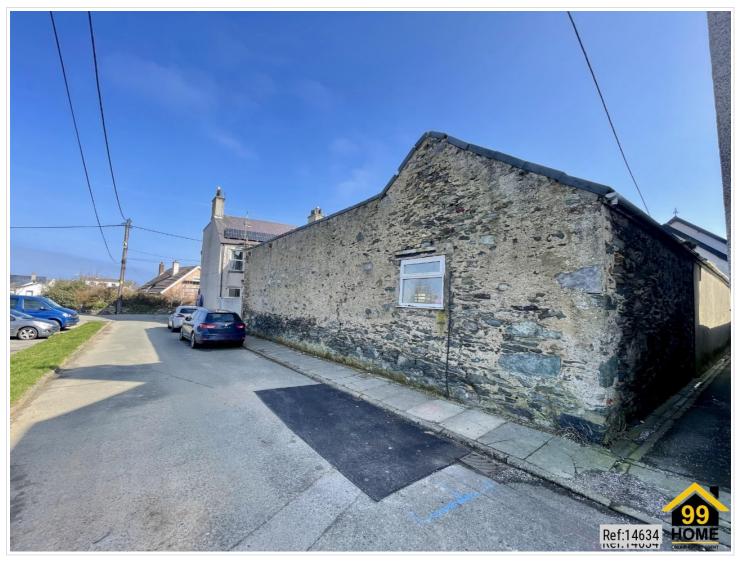

## SHORT DESCRIPTION

Property Ref: 14634 Prime Development Opportunity in the Heart of Cemaes Bay - Former Bakery with Endless Potential We are delighted to present a rare and exciting investment opportunity - a former bakery located just off Glascoed Road, behind 2 Glascoed Road, in the picturesque coastal village of Cemaes Bay, LL67. Unlock the Potential This versatile property offers a wealth of redevelopment possibilities. Whether you're looking to transform it into: • Secure storage units • Small office spaces or workshops • A stylish residential scheme (subject to planning) With ample secure parking, this space is ideal for businesses or developers seeking an accessible, well-situated site. While we will not sell subject to planning, positive discussions with the local planning team suggest the potential for at least two residential dwellings (STP). However, we strongly encourage buyers to conduct their own research. Why Cemaes Bay? Nestled on the stunning Anglesey coastline, Cemaes Bay is renowned for its breathtaking beaches, charming harbor, and vibrant community. This sought-after village boasts: • Spectacular coastal scenery perfect for nature lovers and outdoor enthusiasts • A welcoming community with local shops, cafes, and essential amenities • Excellent transport links for easy access to surrounding towns and cities • Nearby schools and services, making it an attractive choice for families and professionals alike A Golden Investment in a Stunning Location Opportunities like this don't come around often! Whether you're an investor, developer, or entrepreneur looking to capitalize on a prime location with strong growth potential, this former bakery presents an unmissable chance to bring your vision to life. Enquire today and explore the endless possibilities in the heart of Cemaes Bay!.. Property Type: Land Full selling price: £100000.00 Pricing Options: Guide Price Outside Space: Terrace Parking: Private, Off street, Private Heating Type: N/A Chain Sale or Chain Free: Chain Free ------