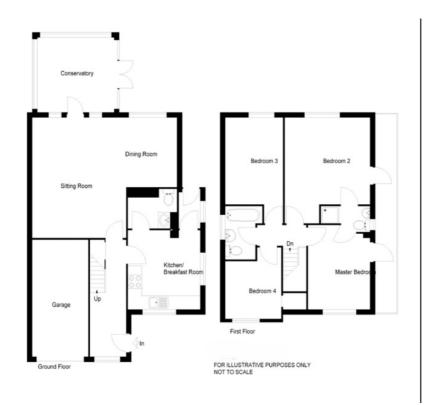

## FLOOR PLAN

Illustrations are for identification purposes only and are not to scale. All measurements are a maximum and include wardrobes and bay windows where applicable.