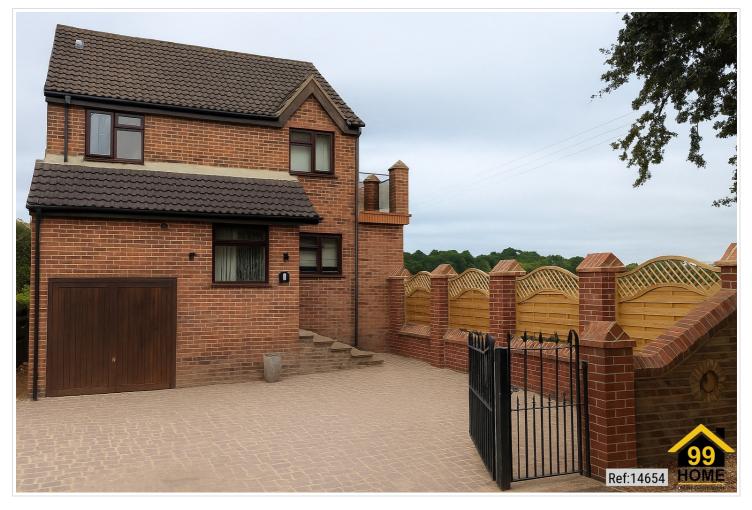

## 3 Bed Detached In Wintringham Way , Purley On Thames, RG8 8BH £600,000

## SHORT DESCRIPTION

Property Ref- 14654 Key features- - No Onward Chain - 3 Bedroom Detached House - Spacious Living Room - Modern Family Bathroom - All Finishing: Natural Stone Tilling and Wood - Balcony with Impressive Views For sale with no onward chain, this much preloved three bedroom detached house comes to the market set in the favoured village of Purley on Thames within close proximity from Pangbourne Village and Tilehurst Station. The location has excellent local schools, miles of open countryside, riverside walks, community barn, local sports and socials clubs with excellent recreational facilities are all minutes away. Frequent bus services to Reading town centre and Tilehurst railway station with links to central London and Oxford. Inside: All ground floor- underfloor heating. Entrance hall (8 sq m) Oak staircase with wider than standart comfortable steps. Understairs smart storage. Kitchen (12 sq m) Living room (30 sq m) Premium sound system, cinema projector and a remote control screen. Utility room ( 6 sq m ) Conservatory ( 9 sq m ) First floor- Master bedroom ( 20sq m ) leads to the balcony Walk in wardrobe ( 6 sq m) Double bedroom (15 sq m) leads to the balcony Double bedroom (12 sq m) Bathroom (8 sq m) Original Jacuzzi Aura Corner 160 bubble bath for 2 people, Toto washlet, natural stone tilling, smart temperature setting control shower. Loft : boarded and insulated with the storage shelves installed. Outside- Garage (15 sq m) To the front is a driveway providing ample parking for the several vehicles. The rear is a well maintained sizeable garden. Outbuilding ( 30 sq meters ) with an insulated wall and floor and a separate storage room. This outbuilding could be easily converted to an office space ( electricity is in place ). Completely new fencings. House can be sold furnished (all oak furniture, fridge freezer, sound system ) or unfurnished. Property Type- Detached Full selling price- £600000.00 Tenure- Freehold Council tax band- E EPC rating- C Measurement- 1464 sq.ft. Outside Space- Rear Garden, Balcony, Patio Parking- Garage, Driveway, Private, Off street Heating Type- Gas Central Heating, Underfloor Heating Chain Sale or Chain Free- Chain Free Possession of the property- Self occupied ------