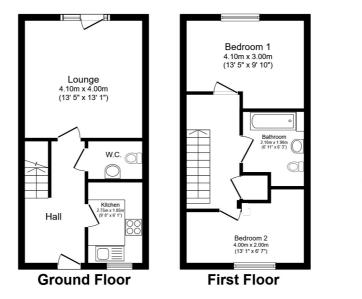

Illustrations are for identification purposes only and are not to scale. All measurements are a maximum and include wardrobes and bay windows where applicable.

Total floor area 66.0 sq.m. (710 sq.ft.) approx

This floor plan is for illustrative purposes only. It is not drawn to scale. Any measurements, floor areas (including any total floor area), openings and orientation are approximate. No details are guaranteed, they cannot be relied upon for any purpose and they do not form part of any agreement. No liability is taken for any error, omission or misstatement. A party must rely upon its own inspection(s). Powered by www.focalagent.com