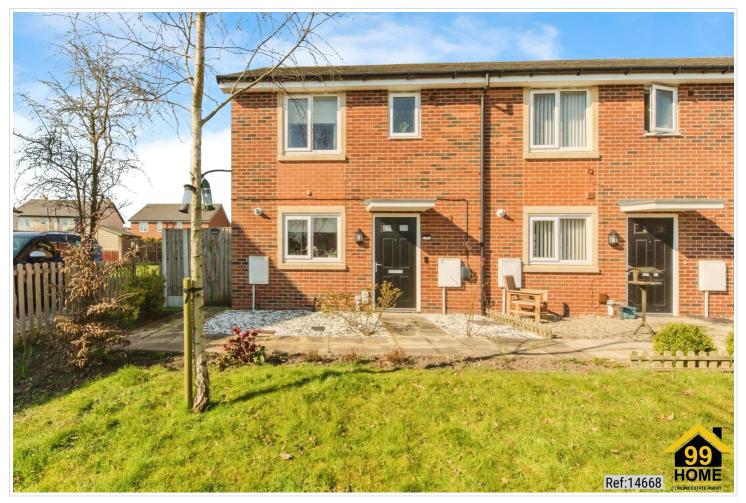

## SHORT DESCRIPTION

Property Ref: 14668 We are pleased to present an exceptional semi-detached property located at Maplins Moss Place, Crewe, CW1. This wonderful residence boasts 3 bedrooms, 1 bathroom, and 1 living room, offering ample space for comfortable living. Additionally, it features a fully-fitted kitchen, ideal for culinary enthusiasts, along with the convenience of an enclosed low-maintenance garden (Astroturf and swing set) and parking for two cars. There is an electric charging point fitted at the rear of the property. In addition, the property includes a decent area of land next to the side and rear of the property, perfect for extending the garden. Positioned in a prime location, this property offers easy access to a range of local amenities and public transportation, ensuring convenience for residents. Its proximity to esteemed schools and a college enhances its appeal, providing families with access to excellent educational opportunities. This residence embodies the perfect blend of comfort, convenience, and quality living, making it an ideal choice for discerning individuals or families seeking a place to call home. Property Type: End of Terrace Full selling price: £190000.00 Pricing Options: Shared ownership or own outright Tenure: Leasehold or freehold if own 100% of property Percentage to be sold: 35% or 100% Share price: £66500.00 Remaining lease (In Year): 118 Yearly Ground Rent Cost: £0.00 Yearly Management Cost: £413.28 Council tax band: B EPC rating: B Measurement: Bedrooms, Bathrooms and Living room Outside Space: Enclosed Garden Parking: Driveway Heating Type: Double Glazing Possession of the property: Occupied..