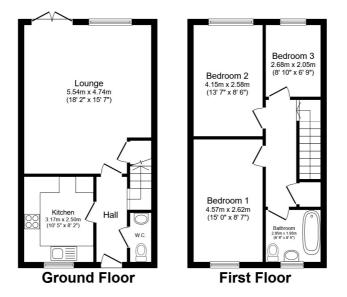

Illustrations are for identification purposes only and are not to scale. All measurements are a maximum and include wardrobes and bay windows where applicable.

Total floor area 83.4 m² (898 sq.ft.) approx

This floor plan is for illustrative purposes only. It is not drawn to scale. Any measurements, floor areas (including any total floor area), openings and orientation are approximate. No details are guaranteed, they cannot be relied upon for any purpose and they do not form part of any agreement. No liability is taken for any error, omission or misstatement. A party must rely upon its own inspection(s). Powered by www.focalagent.com