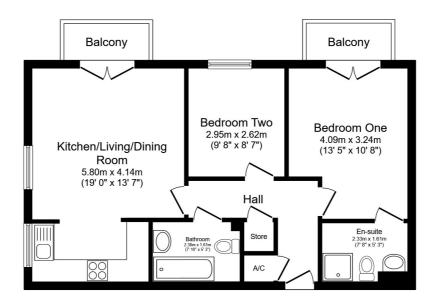

## **FLOOR PLAN**

Illustrations are for identification purposes only and are not to scale. All measurements are a maximum and include wardrobes and bay windows where applicable.

Total floor area 59.2 sq.m. (637 sq.ft.) approx

This floor plan is for illustrative purposes only. It is not drawn to scale. Any measurements, floor areas (including any total floor area), openings and orientation are approximate. No details are guaranteed, they cannot be relied upon for any purpose and they do not form part of any agreement. No liability is taken for any error, omission or misstatement. A party must rely upon its own inspection(s). Powered by www.focalagent.com