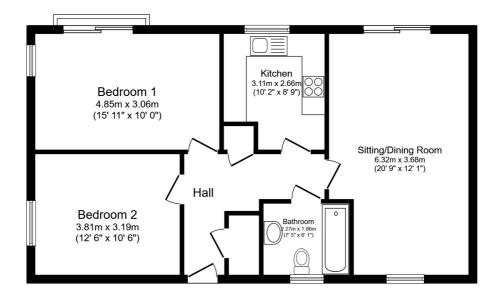

## **FLOOR PLAN**

Illustrations are for identification purposes only and are not to scale. All measurements are a maximum and include wardrobes and bay windows where applicable.

Total floor area 72.3 sq.m. (778 sq.ft.) approx

This floor plan is for illustrative purposes only. It is not drawn to scale. Any measurements, floor areas (including any total floor area), openings and orientation are approximate. No details are guaranteed, they cannot be relied upon for any purpose and they do not form part of any agreement. No liability is taken for any error, omission or misstatement. A party must rely upon its own inspection(s). Powered by www.focalagent.com