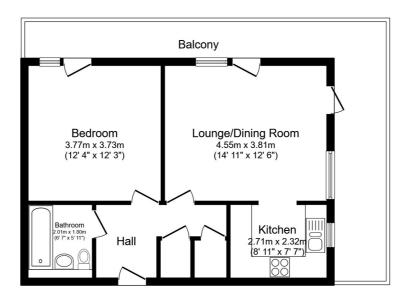

## **FLOOR PLAN**

Illustrations are for identification purposes only and are not to scale. All measurements are a maximum and include wardrobes and bay windows where applicable.

Total floor area 50.0 sq.m. (539 sq.ft.) approx