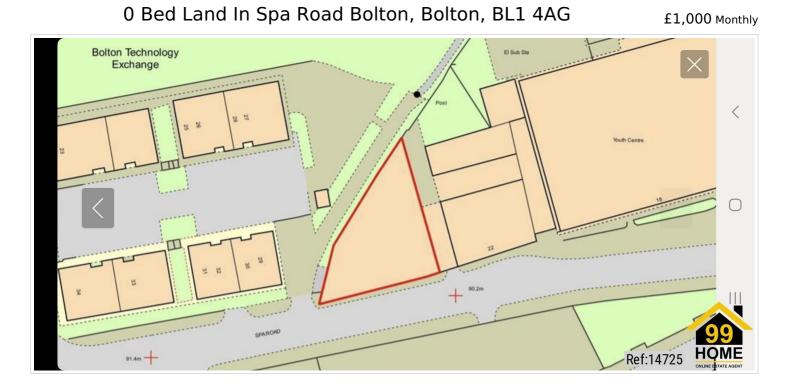

## SHORT DESCRIPTION

Property Ref: 14725 Land Available on a level plot To Let. Located at a prominent position on Spa Road, BL1 4AG. Suitable for a variety of uses including private secure parking, self storage business etc Flexible Terms to suit, Short or Long Term Property Type: Land Full selling price: £1000.00 Pricing Options: Guide Price Outside Space: Enclosed Garden Parking: Private