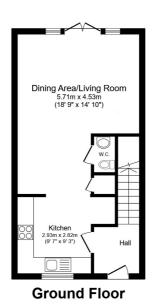

#### **FLOOR PLAN**

Illustrations are for identification purposes only and are not to scale.

All measurements are a maximum and include wardrobes and bay windows where applicable.

Total floor area 105.7 sq.m. (1,137 sq.ft.) approx