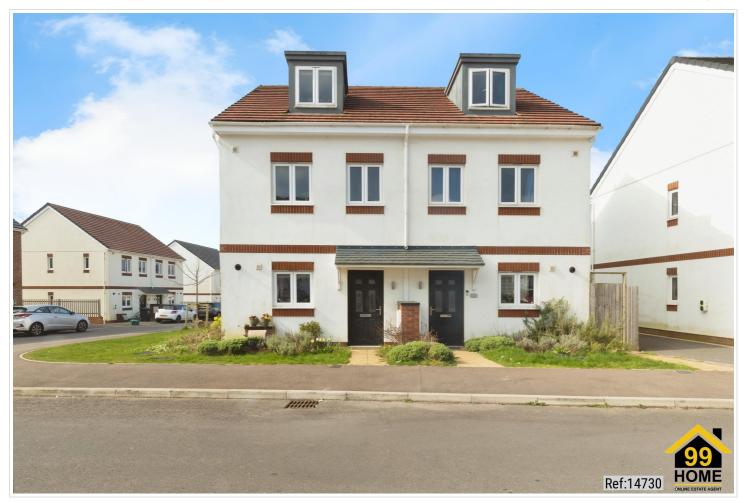

# 3 Bed Semi-Detached In Horseshoe Drive , Drybrook, GL17 9DW

£112,000

### **SHORT DESCRIPTION**

Property Ref: 14730 We are pleased to present an exceptional Semi-detached located at Horseshoe Drive, Drybrook, GL17. This wonderful residence boasts 3 bedrooms, 3 bathrooms, and 1 living rooms, offering ample space for comfortable living. Additionally, it features a fully-fitted kitchen, which is ideal for culinary enthusiasts, along with convenience and two - private parking spaces... Positioned in a prime location, this property offers easy access to a range of local amenities and public transportation, ensuring convenience for residents. Its proximity to esteemed schools and a college enhances its appeal, providing families with access to excellent educational opportunities... This residence embodies the perfect blend of comfort, convenience, and quality living, making it an ideal choice for discerning individuals or families seeking a place to call home.... Property Type: Semi-detached Full selling price: £112000.00 Tenure: Leasehold Remaining lease (In Year): 987 Yearly Ground Rent Cost: £0.00 Yearly Management Cost: £581.04 Council tax band: C EPC rating: B Possession of the property: Occupied