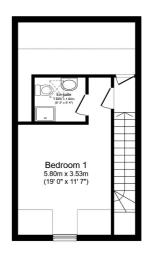

#### **FLOOR PLAN**

Illustrations are for identification purposes only and are not to scale.

All measurements are a maximum and include wardrobes and bay windows where applicable.

Total floor area 105.7 sq.m. (1,137 sq.ft.) approx

Second Floor

This floor plan is for illustrative purposes only. It is not drawn to scale. Any measurements, floor areas (including any total floor area), openings and orientation are approximate. No details are guaranteed, they cannot be relied upon for any purpose and they do not form part of any agreement. No liability is taken for any error, omission or misstatement. A party must rely upon its own inspection(s). Powered by www.focalagent.com