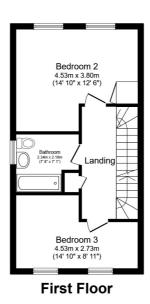

#### **FLOOR PLAN**

Illustrations are for identification purposes only and are not to scale.

All measurements are a maximum and include wardrobes and bay windows where applicable.

Total floor area 105.7 sq.m. (1,137 sq.ft.) approx