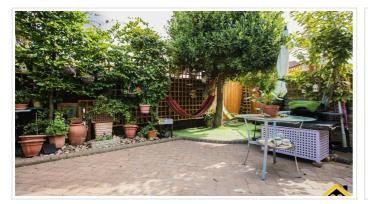

## SHORT DESCRIPTION

Property Ref: 14733 Look no further ! This is the house for you ... conveniently located in SE1 Bermondsey and a stones throw from every shop you could need. The property is within short walking distance to the Tube Station and multiple bus lines you don't need a car .... but if you have a car this house comes with its own private off street parking so no searching the streets aimlessly for a spot to park ! The main feature of this house is the large open space diner / lounge with its celestial lantern glass ceiling flooding the space with loads of light. Large sliding glass doors open up to a completely private green space with landscaped trees and a relaxation corner. There's even a shed if you fancy some gardening. Downstairs there is also a bathroom with a hidden laundry closet (washer/ dryer) as well as a very large double bedroom. Upstairs there are two further double bedrooms, both with built-in closets and one with views of the Shard , which is lovely when all lit up at night. Furthermore, there is an additional bathroom as well as a single room which can be used also as an office or nursery. The house has been updated to be HMO compliant and there is an option to retain the furnishings as is and to use as a rental property. Property Type: Semidetached Full selling price: £815000.00 Pricing Options: Offers in excess of Tenure: Freehold Council tax band: D EPC rating: C Measurement: 979.51 sq.ft. Outside Space: Front Garden, Rear Garden, Enclosed Garden Parking: Allocated, Private Heating Type: Gas Central Heating Chain Sale or Chain Free: Chain Free Possession of the property: vacant...