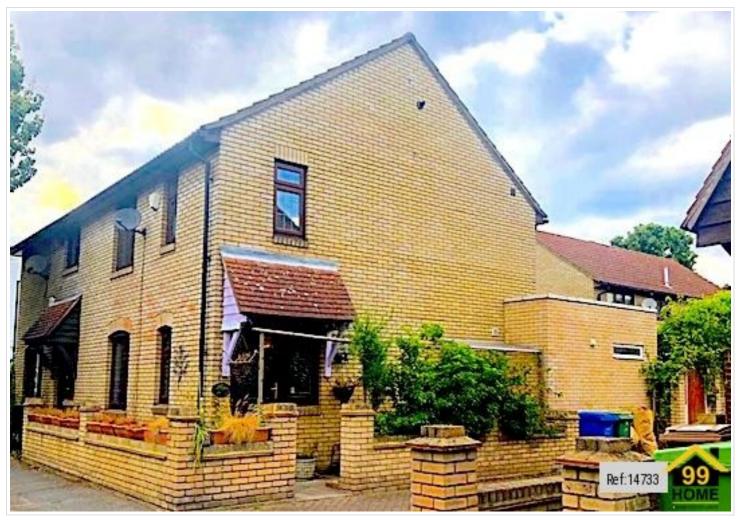

## 99Home Ltd.

99Home Ltd, Sutton Business Centre, Restmor Way, Wallington, SM6 7AH, Phone :0203 5000 999 Email :info@99home.co.uk

4 Bed Semi-Detached In Simms Road , London, SE1 5LP

£795,000

## SHORT DESCRIPTION

Property Ref: 14733 Look no further ! This is the house for you ... conveniently located in SE1 Bermondsey and a stones throw from every shop you could need. The property is within short walking distance to the Tube Station and multiple bus lines you don't need a car .... but if you have a car this house comes with its own private off street parking so no searching the streets aimlessly for a spot to park ! The main feature of this house is the large open space diner / lounge with its celestial lantern glass ceiling flooding the space with loads of light. Large sliding glass doors open up to a completely private green space with landscaped trees and a relaxation corner. There's even a shed if you fancy some gardening. Downstairs there is also a bathroom with a hidden laundry closet (washer/ dryer) as well as a very large double bedroom. Upstairs there are two further double bedrooms, both with built-in closets and one with views of the Shard , which is lovely when all lit up at night. Furthermore, there is an additional bathroom as well as a single room which can be used also as an office or nursery. The house has been updated to be HMO compliant and there is an option to retain the furnishings as is and to use as a rental property. Property Type: Semidetached Full selling price: £815000.00 Pricing Options: Offers in excess of Tenure: Freehold Council tax band: D EPC rating: C Measurement: 979.51 sq.ft. Outside Space: Front Garden, Rear Garden, Enclosed Garden Parking: Allocated, Private Heating Type: Gas Central Heating Chain Sale or Chain Free: Chain Free Possession of the property: vacant...