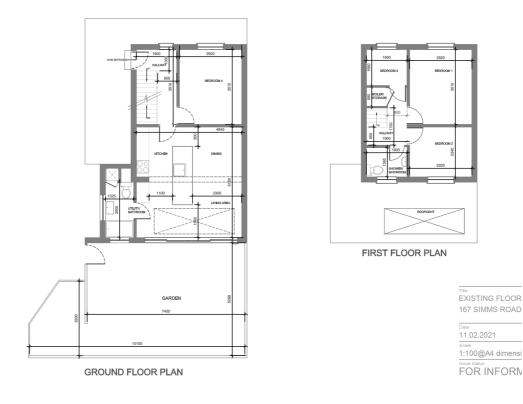

## SHORT DESCRIPTION

Property Ref: 14733 Look no further ! This is the house for you ... conveniently located in SE1 Bermondsey and a stones throw from every shop you could need. The property is within short walking distance to the Tube Station and multiple bus lines you don't need a car .... but if you have a car this house comes with its own private off street parking so no searching the streets aimlessly for a spot to park ! The main feature of this house is the large open space diner / lounge with its celestial lantern glass ceiling flooding the space with loads of light. Large sliding glass doors open up to a completely private green space with landscaped trees and a relaxation corner. There's even a shed if you fancy some gardening. Downstairs there is also a bathroom with a hidden laundry closet (washer/ dryer) as well as a very large double bedroom. Upstairs there are two further double bedrooms, both with built-in closets and one with views of the Shard , which is lovely when all lit up at night. Furthermore, there is an additional bathroom as well as a single room which can be used also as an office or nursery. The house has been updated to be HMO compliant and there is an option to retain the furnishings as is and to use as a rental property. Property Type: Semidetached Full selling price: £815000.00 Pricing Options: Offers in excess of Tenure: Freehold Council tax band: D EPC rating: C Measurement: 979.51 sq.ft. Outside Space: Front Garden, Rear Garden, Enclosed Garden Parking: Allocated, Private Heating Type: Gas Central Heating Chain Sale or Chain Free: Chain Free Possession of the property: vacant...

Illustrations are for identification purposes only and are not to scale. All measurements are a maximum and include wardrobes and bay windows where applicable.

**EPC GRAPH** 

Illustrations are for identification purposes only and are not to scale.