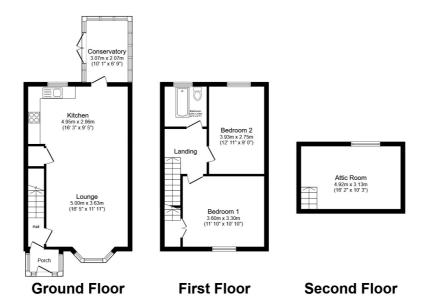

## **FLOOR PLAN**

Illustrations are for identification purposes only and are not to scale.

All measurements are a maximum and include wardrobes and bay windows where applicable.

Total floor area 103.8 sq.m. (1,117 sq.ft.) approx

This floor plan is for illustrative purposes only. It is not drawn to scale. Any measurements, floor areas (including any total floor area), openings and orientation are approximate. No details are guaranteed, they cannot be relied upon for any purpose and they do not form part of any agreement. No liability is taken for any error, omission or misstatement. A party must rely upon its own inspection(s). Powered by www.focalagent.com