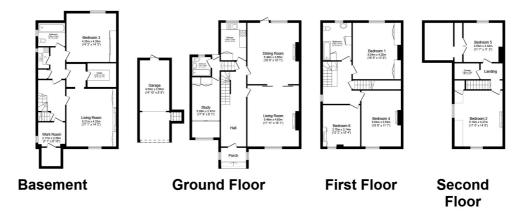

## **FLOOR PLAN**

Illustrations are for identification purposes only and are not to scale. All measurements are a maximum and include wardrobes and bay windows where applicable.

Total floor area 327.2 sq.m. (3,522 sq.ft.) approx

This floor plan is for illustrative purposes only. It is not drawn to scale. Any measurements, floor areas (including any total floor area), openings and orientation are approximate. No details are guaranteed, they cannot be relied upon for any purpose and they do not form part of any agreement. No liability is taken for any error, omission or misstatement. A party must rely upon its own inspection(s). Powered by www.focalagent.com