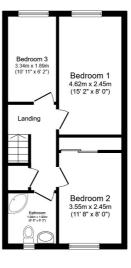

# **FLOOR PLAN**

Illustrations are for identification purposes only and are not to scale. All measurements are a maximum and include wardrobes and bay windows where applicable.

First Floor

Total floor area 79.9 sq.m. (860 sq.ft.) approx

This floor plan is for illustrative purposes only. It is not drawn to scale. Any measurements, floor areas (including any total floor area), openings and orientation are approximate. No details are guaranteed, they cannot be relied upon for any purpose and they do not form part of any agreement. No liability is taken for any error, omission or misstatement. A party must rely upon its own inspection(s). Powered by www.focalagent.com