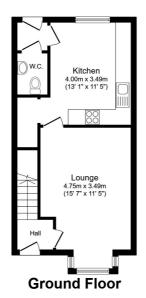

# **FLOOR PLAN**

Illustrations are for identification purposes only and are not to scale. All measurements are a maximum and include wardrobes and bay windows where applicable.

First Floor

Total floor area 79.9 sq.m. (860 sq.ft.) approx

This floor plan is for illustrative purposes only. It is not drawn to scale. Any measurements, floor areas (including any total floor area), openings and orientation are approximate. No details are guaranteed, they cannot be relied upon for any purpose and they do not form part of any agreement. No liability is taken for any error, omission or misstatement. A party must rely upon its own inspection(s). Powered by www.focalagent.com