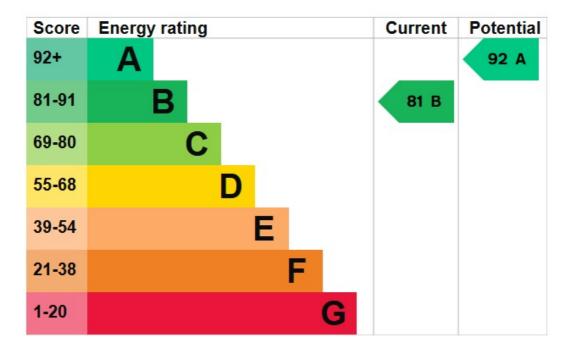

## **EPC GRAPH**

Illustrations are for identification purposes only and are not to scale. All measurements are a maximum and include wardrobes and bay windows where applicable.

The graph shows this property's current and potential energy rating.