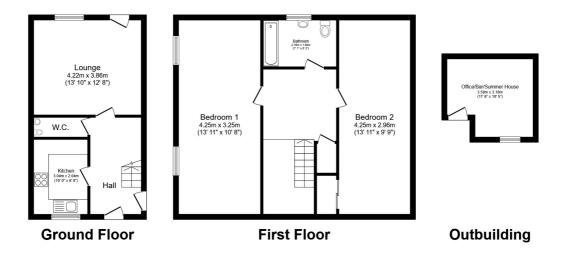

## SHORT DESCRIPTION

Property Ref: 14747 Charming Family Home on Elizabeth Road - Where Comfort Meets Convenience Nestled in the heart of a friendly and well-established neighborhood, this delightful home on Elizabeth Road, Cannock, offers the perfect opportunity for growing families, singles or first-time buyers to acquire a 30% ownership of a modern, stylish home, located in the sought-after WS11 postcode, close to Cannock Chase. The property benefits from Upvc double glazing, gas central heating, with off road parking adjacent. It briefly comprises an entrance hall, kitchen, lounge and guest WC on the ground floor. On the first floor are two very good sized bedrooms and a modern family bathroom. To the front is parking and to the rear is an enclosed garden with a spacious summer house / bar / workshop and shed. Hallway: Light and airy space, with two generous sized storage cupboards and access to kitchen, lounge and seperate WC. Kitchen: To the front of the property, a modern kitchen offering a range of fitted cupboards, gas oven and hob and space for fridge freezer and washing machine. Lounge: To the rear of the property, a light and well propoertioned room, offering access to the garden and summer house Bedroom One: To the rear of the property, a spacious comfortable master bedroom Bedroom Two: To the front of the property, equally well proprtioned double bedroom Bathroom: Good sized family bathroom comprising, WC, pedestal wash hand basin, bath with electric shower over and shaving point with additional lighting. Garden: Fully enclosed, with patio, small area laid to artificial grass, large summer house, garden shed and gated access to front of property. Situated just a stone's throw from Cannock's town centre, highly regarded local schools, and excellent transport links — including easy access to the M6 and M6 Toll — this home ticks all the right boxes for convenience and lifestyle. Key Features: Bright and spacious living areas Enclosed rear garden and large summer house Well-appointed kitchen and bathroom Off-road parking, including a visitors space Close to shops, schools, and major commuter routes Whether you're looking for a peaceful place to settle in a popular family area, this property on Elizabeth Road is a must-see......... Property Type: Semi-detached Full selling price: £210000.00 Pricing Options: Shared ownership Tenure: Leasehold Percentage to be sold: 30% Share price: £63000.00 Monthly rent based on 30% share: £247.64 Staircasing allowable: Yes Remaining lease (In Year): 113 Yearly Ground Rent Cost: £0.00 Yearly Management Cost: £368.88 Council tax band: B EPC rating: C Possession of the property: Occupied

Illustrations are for identification purposes only and are not to scale.

All measurements are a maximum and include wardrobes and bay windows where applicable.

Total floor area 119.0 sq.m. (1,281 sq.ft.) approx