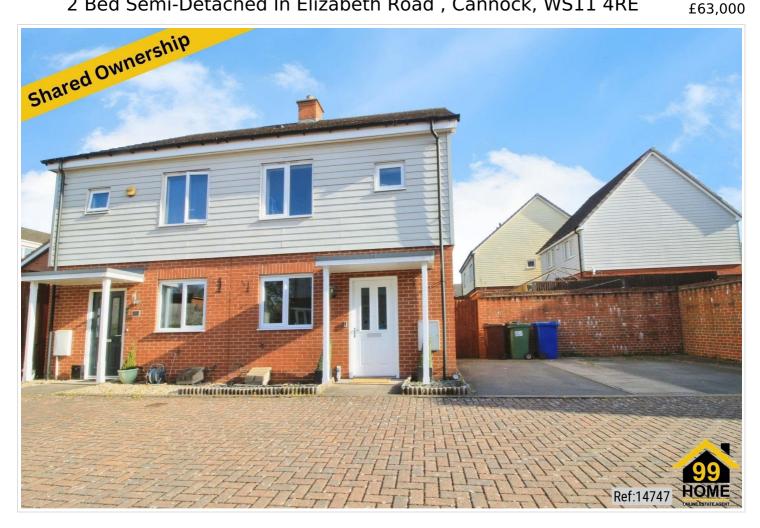

99Home Ltd.

99Home Ltd, Sutton Business Centre, Restmor Way, Wallington, SM6 7AH, Phone :0203 5000 999 Email :info@99home.co.uk

2 Bed Semi-Detached In Elizabeth Road , Cannock, WS11 4RE

## SHORT DESCRIPTION

Property Ref: 14747 Charming Family Home on Elizabeth Road - Where Comfort Meets Convenience Nestled in the heart of a friendly and well-established neighborhood, this delightful home on Elizabeth Road, Cannock, offers the perfect opportunity for growing families, singles or first-time buyers to acquire a 30% ownership of a modern, stylish home, located in the sought-after WS11 postcode, close to Cannock Chase. The property benefits from Upvc double glazing, gas central heating, with off road parking adjacent. It briefly comprises an entrance hall, kitchen, lounge and guest WC on the ground floor. On the first floor are two very good sized bedrooms and a modern family bathroom. To the front is parking and to the rear is an enclosed garden with a spacious summer house / bar / workshop and shed. Hallway: Light and airy space, with two generous sized storage cupboards and access to kitchen, lounge and seperate WC. Kitchen: To the front of the property, a modern kitchen offering a range of fitted cupboards, gas oven and hob and space for fridge freezer and washing machine. Lounge: To the rear of the property, a light and well propoertioned room, offering access to the garden and summer house Bedroom One: To the rear of the property, a spacious comfortable master bedroom Bedroom Two: To the front of the property, equally well proprtioned double bedroom Bathroom: Good sized family bathroom comprising, WC, pedestal wash hand basin, bath with electric shower over and shaving point with additional lighting. Garden: Fully enclosed, with patio, small area laid to artificial grass, large summer house, garden shed and gated access to front of property. Situated just a stone's throw from Cannock's town centre, highly regarded local schools, and excellent transport links — including easy access to the M6 and M6 Toll — this home ticks all the right boxes for convenience and lifestyle. Key Features: Bright and spacious living areas Enclosed rear garden and large summer house Well-appointed kitchen and bathroom Off-road parking, including a visitors space Close to shops, schools, and major commuter routes Whether you're looking for a peaceful place to settle in a popular family area, this property on Elizabeth Road is a must-see......... Property Type: Semi-detached Full selling price: £210000.00 Pricing Options: Shared ownership Tenure: Leasehold Percentage to be sold: 30% Share price: £63000.00 Monthly rent based on 30% share: £247.64 Staircasing allowable: Yes Remaining lease (In Year): 113 Yearly Ground Rent Cost: £0.00 Yearly Management Cost: £368.88 Council tax band: B EPC rating: C Possession of the property: Occupied