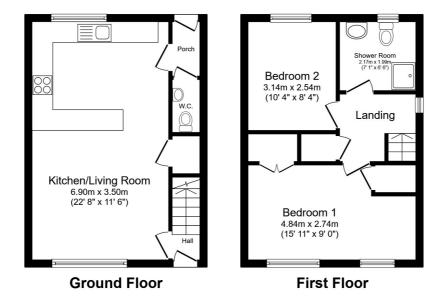

Illustrations are for identification purposes only and are not to scale. All measurements are a maximum and include wardrobes and bay windows where applicable.

Total floor area 66.6 sq.m. (717 sq.ft.) approx

This floor plan is for illustrative purposes only. It is not drawn to scale. Any measurements, floor areas (including any total floor area), openings and orientation are approximate. No details are guaranteed, they cannot be relied upon for any purpose and they do not form part of any agreement. No liability is taken for any error, omission or misstatement. A party must rely upon its own inspection(s). Powered by www.focalagent.com