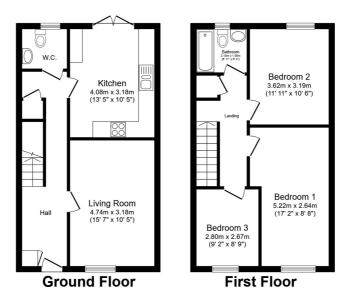

## **FLOOR PLAN**

Illustrations are for identification purposes only and are not to scale.

All measurements are a maximum and include wardrobes and bay windows where applicable.

Total floor area 88.8 sq.m. (956 sq.ft.) approx

This floor plan is for illustrative purposes only. It is not drawn to scale. Any measurements, floor areas (including any total floor area), openings and orientation are approximate. No details are guaranteed, they cannot be relied upon for any purpose and they do not form part of any agreement. No liability is taken for any error, omission or misstatement. A party must rely upon its own inspection(s). Powered by www.focalagent.com