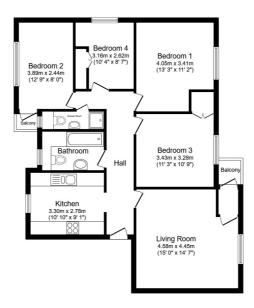

## **FLOOR PLAN**

Illustrations are for identification purposes only and are not to scale.

All measurements are a maximum and include wardrobes and bay windows where applicable.

Total floor area 92.0 sq.m. (991 sq.ft.) approx

This floor plan is for illustrative purposes only. It is not drawn to scale. Any measurements, floor areas (including any total floor area), openings and orientation are approximate. No details are guaranteed, they cannot be relied upon for any purpose and they do not form part of any agreement. No liability is taken for any error, omission or misstatement. A party must rely upon its own inspection(s). Powered by www.focalagent.com