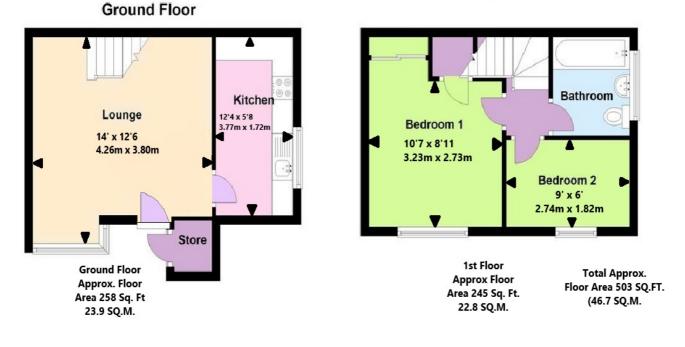

## SHORT DESCRIPTION

Property Ref: 14775 For sale is a lovely town house that has been fully and recently rennovated to a high standard. The house is situated in the Carousels which is a popular and convenient location just off Victoria Crescent. This areas benefits from easy transport links such as the A38 and is a 15 minute walk to Burton Train Station. The property occupies an excellent plot with a garden to enjoy the scenery. Great storage can be had through use of the shed, loft and internal and external cupboard areas. There is a residents car park with an allocated parking space and additional capacity for visitors. Double glazed composite door opens into the open plan living room. The living room has stairs off to the first floor and a double-glazed bay window looking over the front garden. The kitchen has a modern range of base and eye level units with roll edge work surfaces and integral appliances including ; fridge, freezer, washing machine, microwave, electric oven and hob. The property also benefits from a Worcester Bosch gas central heating boiler that has recently been serviced. The first floor landing gives access to two bedrooms, one with built-in wardrobes, and the family bathroom, fitted with a three piece suite and heated towel rail. Recent renovations to the property include : Open Plan Living Room Ground Floor Laminate Flooring Marble Fireplace Base Pipe Boxing Towel Rail Internal Glazed Kitchen Door Understairs Carpentry Wall Staircase & Bedroom Carpets Garden Area Shed Dimensions : KITCHEN 12' 4" x 5' 7" (3.76m x 1.70m) LOUNGE 14' 0" Maximum x 14' 9" Maximum (4.27m x 4.50m) FIRST FLOOR LANDING Loft access with doors leading through MASTER BEDROOM 10' 7" x 10' 3" To wardrobe (3.23m x 3.12m) BEDROOM TWO 8' 11" x 5' 11" (2.72m x 1.80m) BATHROOM 6' 2" x 5' 9" (1.88m x 1.75m) TOTAL APPROX FLOOR AREA 503 SQ.FT (46.7 SQ.M) Property Type: Town House Offers over price: £145000.00 Pricing Options: Offers Over Tenure: Freehold Council tax band: A EPC rating: C Measurement:503 sq.ft. Outside Space: Front Garden Parking: Private, Residents Heating Type: Central Chain Sale or Chain Free: Chain Free Possession of the property: Self-occupied...

Illustrations are for identification purposes only and are not to scale. All measurements are a maximum and include wardrobes and bay windows where applicable.

## First Floor