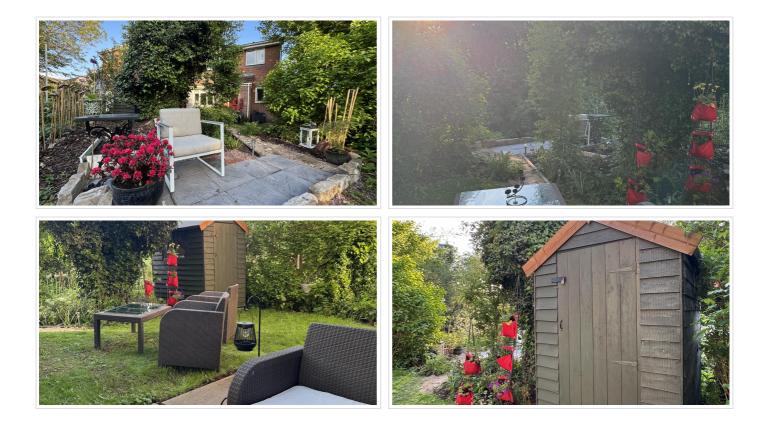

## SHORT DESCRIPTION

Property Ref: 14775 For sale is a lovely town house that has been fully and recently rennovated to a high standard. The house is situated in the Carousels which is a popular and convenient location just off Victoria Crescent. This areas benefits from easy transport links such as the A38 and is a 15 minute walk to Burton Train Station. The property occupies an excellent plot with a garden to enjoy the scenery. Great storage can be had through use of the shed, loft and internal and external cupboard areas. There is a residents car park with an allocated parking space and additional capacity for visitors. Double glazed composite door opens into the open plan living room. The living room has stairs off to the first floor and a double-glazed bay window looking over the front garden. The kitchen has a modern range of base and eye level units with roll edge work surfaces and integral appliances including ; fridge, freezer, washing machine, microwave, electric oven and hob. The property also benefits from a Worcester Bosch gas central heating boiler that has recently been serviced. The first floor landing gives access to two bedrooms, one with built-in wardrobes, and the family bathroom, fitted with a three piece suite and heated towel rail. Recent renovations to the property include : Open Plan Living Room Ground Floor Laminate Flooring Marble Fireplace Base Pipe Boxing Towel Rail Internal Glazed Kitchen Door Understairs Carpentry Wall Staircase & Bedroom Carpets Garden Area Shed Dimensions : KITCHEN 12' 4" x 5' 7" (3.76m x 1.70m) LOUNGE 14' 0" Maximum x 14' 9" Maximum (4.27m x 4.50m) FIRST FLOOR LANDING Loft access with doors leading through MASTER BEDROOM 10' 7" x 10' 3" To wardrobe (3.23m x 3.12m) BEDROOM TWO 8' 11" x 5' 11" (2.72m x 1.80m) BATHROOM 6' 2" x 5' 9" (1.88m x 1.75m) TOTAL APPROX FLOOR AREA 503 SQ.FT (46.7 SQ.M) Property Type: Town House Offers over price: £145000.00 Pricing Options: Offers Over Tenure: Freehold Council tax band: A EPC rating: C Measurement:503 sq.ft. Outside Space: Front Garden Parking: Private, Residents Heating Type: Central Chain Sale or Chain Free: Chain Free Possession of the property: Self-occupied...