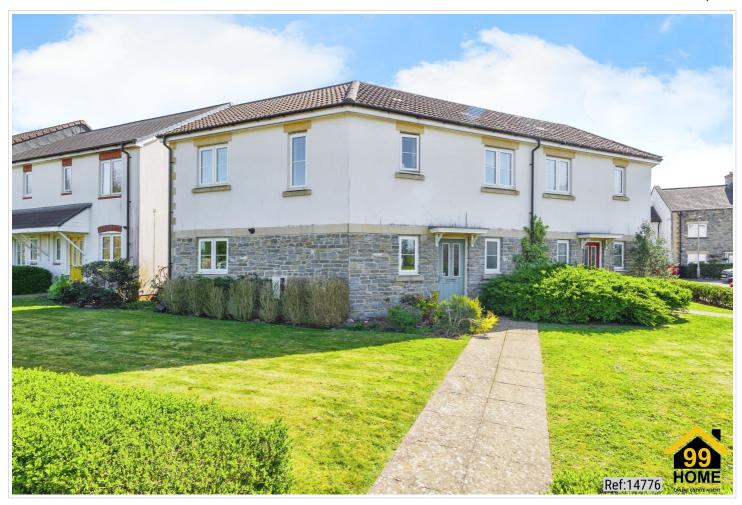

# 3 Bed Semi-Detached In Helliers Lane , Cheddar, BS27 3FG

£105,000

### SHORT DESCRIPTION

Property Ref: 14776 We are pleased to present an exceptional Semi-detached located at Helliers Lane, Cheddar, BS27. This wonderful residence boasts 3 bedrooms, 3 bathrooms, and 1 living room, offering ample space for comfortable living. Additionally, it features a fully-fitted kitchen, ideal for culinary enthusiasts, along with the convenience and Parking... Positioned in a prime location, this property offers easy access to a range of local amenities and public transportation, ensuring convenience for residents. Its proximity to esteemed schools and a college enhances its appeal, providing families with access to excellent educational opportunities... This residence embodies the perfect blend of comfort, convenience, and quality living, making it an ideal choice for discerning individuals or families seeking a place to call home... Property Type: Semi-detached Full selling price: £300000.00 Pricing Options: Shared ownership Tenure: Leasehold Percentage to be sold: 35% Share price: £105000.00 Monthly rent based on 35% share: £378.3 Remaining lease (In Year): 111 Yearly Ground Rent Cost: £0.00 Yearly Management Cost: £718.08 Council tax band: D EPC rating: C Possession of the property: Occupied