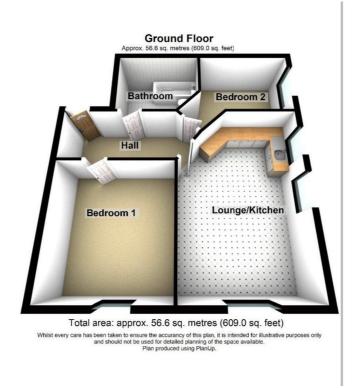

## **FLOOR PLAN**

Illustrations are for identification purposes only and are not to scale.

All measurements are a maximum and include wardrobes and bay windows where applicable.