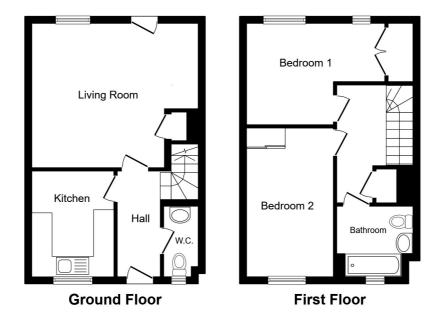

## **FLOOR PLAN**

Illustrations are for identification purposes only and are not to scale. All measurements are a maximum and include wardrobes and bay windows where applicable.

This floor plan is for illustrative purposes only. It is not drawn to scale. Any measurements, floor areas (including any total floor area), openings and orientation are approximate. No details are guaranteed, they cannot be relied upon for any purpose and they do not form part of any agreement. No liability is taken for any error, omission or misstatement. A party must rely upon its own inspection(s). Powered by www.focalagent.com