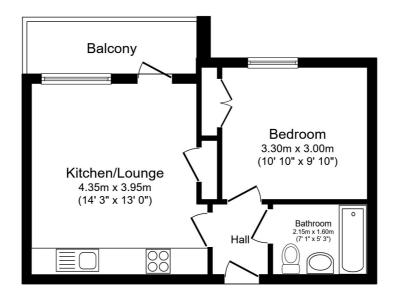

## **FLOOR PLAN**

Illustrations are for identification purposes only and are not to scale. All measurements are a maximum and include wardrobes and bay windows where applicable.

Total floor area 34.4 sq.m. (370 sq.ft.) approx

This floor plan is for illustrative purposes only. It is not drawn to scale. Any measurements, floor areas (including any total floor area), openings and orientation are approximate. No details are guaranteed, they cannot be relied upon for any purpose and they do not form part of any agreement. No liability is taken for any error, omission or misstatement. A party must rely upon its own inspection(s). Powered by www.focalagent.com