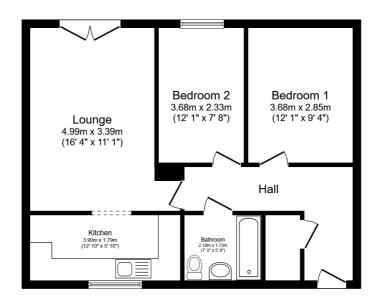

#### **FLOOR PLAN**

Illustrations are for identification purposes only and are not to scale.

All measurements are a maximum and include wardrobes and bay windows where applicable.

Total floor area 60.4 sq.m. (650 sq.ft.) approx

This floor plan is for illustrative purposes only. It is not drawn to scale. Any measurements, floor areas (including any total floor area), openings and orientation are approximate. No details are guaranteed, they cannot be relied upon for any purpose and they do not form part of any agreement. No liability is taken for any error, omission or misstatement. A party must rely upon its own inspection(s). Powered by www.focalagent.com