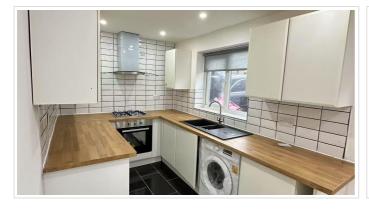

## **SHORT DESCRIPTION**

Property Ref: 14790 Modern 3-Bed Semi-Detached House for Rent | Sheffield S25 | £950 PCM A beautifully refurbished three-bedroom semi-detached house located in the desirable S25 area of Sheffield. Perfect for families or professionals seeking a comfortable and stylish home. Property Features: Three spacious double bedrooms (including a fully converted loft room) Separate laundry room/study Large private rear garden Off-street parking Fully renovated – ready to move in Convenient location with easy access to schools, shops, and transport links. Rent: £950 per month (excluding bills) Viewings available – contact us today! Property material information Property Type: Semi-detached Rent - £950 Tenure - 12 Months Security deposit: £950 Weekly deposit - £219 Council tax - A EPC Rating - C Measurement:764.238 sq.ft. Available date - 15th April 2024 Property type - Semi-detached Furnishing - Unfurnished Outside Space: Front Garden, Rear Garden Parking: Allocated, Driveway, Private, Off street Heating Type: Gas Central Heating, Double Glazing, Oil Chain Sale or Chain Free: N/A Bills - Not including Water supply - Mains Electricity supply - Mains Supply Sewerage - Mains Heating - Central Property description Hallway - 1.97m x 1.07m Kitchen & Dinning - 5.51m x 2.13m Living room - 4.06m x 3.59m Utilities room - 2.63 x 1.75 Bedroom 1 3.74m x 2.73 m Bedroom 2 3.51m x 3.57m Bedroom 3 5.25m x 3.28m Bathroom 2.55 x 1.8m Landing - 3.41m x 1.78m