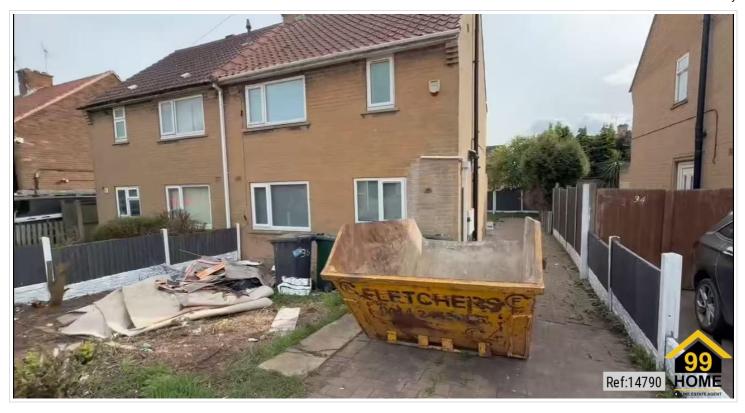

## **SHORT DESCRIPTION**

Property Ref: 14790 Modern 3-Bed Semi-Detached House for Rent | Sheffield S25 | £950 PCM A beautifully refurbished three-bedroom semi-detached house located in the desirable S25 area of Sheffield. Perfect for families or professionals seeking a comfortable and stylish home. Property Features: Three spacious double bedrooms (including a fully converted loft room) Separate laundry room/study Large private rear garden Off-street parking Fully renovated – ready to move in Convenient location with easy access to schools, shops, and transport links. Rent: £950 per month (excluding bills) Viewings available – contact us today! Property material information Property Type: Semi-detached Rent - £950 Tenure - 12 Months Security deposit: £950 Weekly deposit - £219 Council tax - A EPC Rating - C Measurement:764.238 sq.ft. Available date - 15th April 2024 Property type - Semi-detached Furnishing - Unfurnished Outside Space: Front Garden, Rear Garden Parking: Allocated, Driveway, Private, Off street Heating Type: Gas Central Heating, Double Glazing, Oil Chain Sale or Chain Free: N/A Bills - Not including Water supply - Mains Electricity supply - Mains Supply Sewerage - Mains Heating - Central Property description Hallway - 1.97m x 1.07m Kitchen & Dinning - 5.51m x 2.13m Living room - 4.06m x 3.59m Utilities room - 2.63 x 1.75 Bedroom 1 3.74m x 2.73 m Bedroom 2 3.51m x 3.57m Bedroom 3 5.25m x 3.28m Bathroom 2.55 x 1.8m Landing - 3.41m x 1.78m