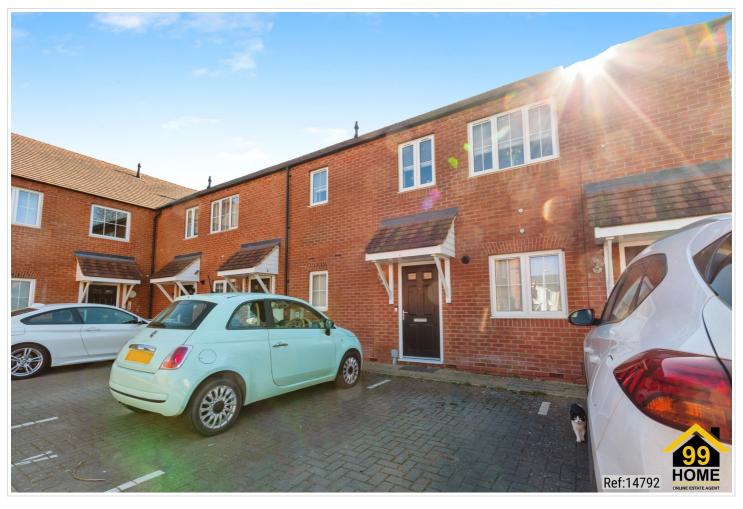

### SHORT DESCRIPTION

Property Ref: 14792 We are pleased to present an exceptional Maisonette located at The Old Furlong, Cranfield, MK43. This wonderful residence boasts 2 bedrooms, 1 bathroom, and 1 living room, offering ample space for comfortable living. Additionally, it features a fully fitted kitchen, which is ideal for culinary enthusiasts, along with the convenience of a shared garden and parking. Positioned in a prime location, this property offers easy access to a range of local amenities and public transportation, ensuring convenience for residents. Its proximity to esteemed schools and a college enhances its appeal, providing families with access to excellent educational opportunities. This residence embodies the perfect blend of comfort, convenience, and quality living, making it an ideal choice for discerning individuals or families seeking a place to call home.... Property Type: Maisonette Full selling price: £235000.00 Pricing Options: Shared ownership Tenure: Leasehold Percentage to be sold: 35% Share price: £82250.00 Monthly rent based on 35 % share: £372.2 Remaining lease (In Year): 115 Yearly Ground Rent Cost: £0.00 Yearly Management Cost: £913.08 Council tax band: B EPC rating: B Possession of the property: Occupied