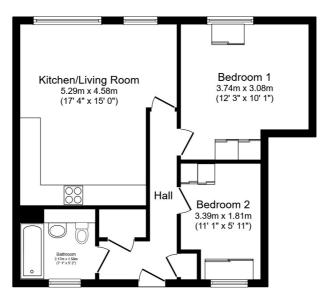

# **FLOOR PLAN**

Illustrations are for identification purposes only and are not to scale. All measurements are a maximum and include wardrobes and bay windows where applicable.

Total floor area 56.6 sq.m. (609 sq.ft.) approx

This floor plan is for illustrative purposes only. It is not drawn to scale. Any measurements, floor areas (including any total floor area), openings and orientation are approximate. No details are guaranteed, they cannot be relied upon for any purpose and they do not form part of any agreement. No liability is taken for any error, omission or misstatement. A party must rely upon its own inspection(s). Powered by www.focalagent.com