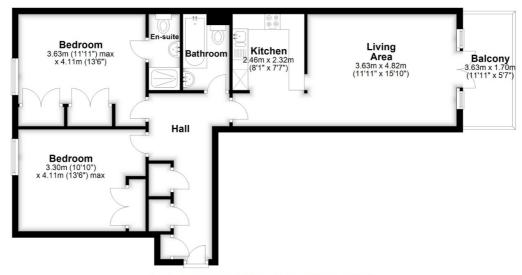

# **FLOOR PLAN**

Illustrations are for identification purposes only and are not to scale. All measurements are a maximum and include wardrobes and bay windows where applicable.

### Third Floor Approx. 74.2 sq. metres (798.5 sq. feet)

Total area: approx. 74.2 sq. metres (798.5 sq. feet)