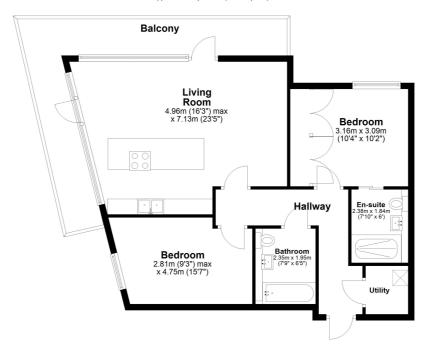

## FLOOR PLAN

Illustrations are for identification purposes only and are not to scale. All measurements are a maximum and include wardrobes and bay windows where applicable.

### Ground Floor Approx. 76.0 sq. metres (817.6 sq. feet

Total area: approx. 76.0 sq. metres (817.6 sq. feet)