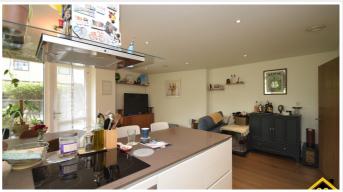

#### SHORT DESCRIPTION

Property Ref: 14794 Set within the prestigious Rivulet Apartments in N4, this stylish 2-bedroom, 2-bathroom apartment offers an exceptional standard of living with breathtaking views and an abundance of natural light. Featuring a spacious open-plan design, the property is ideal for both relaxing and entertaining, with a seamless flow from the living area to the expansive wrap-around balcony - perfect for enjoying outdoor space with panoramic views. The contemporary kitchen is fitted with high-end appliances, offering a sleek and functional space for cooking and dining. Both bedrooms are generously sized, with the master benefiting from an en-suite bathroom. The second bathroom is elegantly designed, providing a luxurious experience for guests or family. Residents of Rivulet Apartments enjoy an array of outstanding amenities, including an indoor pool and a fully equipped onsite gym, ensuring relaxation and fitness are at your fingertips. Additionally, the building offers a concierge service, adding a touch of convenience to daily life. The property also benefits from secure parking, providing peace of mind and easy access to your vehicle. Located in a highly desirable area of N4, with easy access to local amenities and transport links, this apartment combines comfort, luxury, and practicality, offering the perfect place to call home. Contact us today to arrange a viewing and experience this outstanding property for yourself! Key Features: 2 Bedrooms, 2 Bathrooms Expansive Wrap-Around Balcony with Stunning Views Open-Plan Living and Dining Area Sleek, Fully Equipped Kitchen with High-End Appliances Master Bedroom with En-Suite Indoor Pool for Residents Onsite Gym Concierge Service Secure Parking Desirable N4 Location with Easy Access to Local Amenities Well-Maintained Building with Secure Entry Property Type: Apartment Full selling price: £675000.00 Pricing Options: Offers Over Tenure: Leasehold Remaining lease (In Year): 288 Yearly Ground Rent Cost: £175.00 Yearly Management Cost: £6320.00 Council tax band: D EPC rating:D Measurement: 817.6 sq.ft. Outside Space: Balcony Parking: Allocated Heating Type: Gas Central Heating Chain Sale or Chain Free: N/A Possession of the property: Self-occupied ------