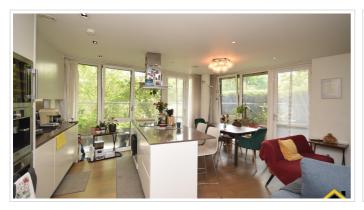

#### SHORT DESCRIPTION

Property Ref: 14794 Set within the prestigious Rivulet Apartments in N4, this stylish 2-bedroom, 2-bathroom apartment offers an exceptional standard of living with breathtaking views and an abundance of natural light. Featuring a spacious open-plan design, the property is ideal for both relaxing and entertaining, with a seamless flow from the living area to the expansive wrap-around balcony - perfect for enjoying outdoor space with panoramic views. The contemporary kitchen is fitted with high-end appliances, offering a sleek and functional space for cooking and dining. Both bedrooms are generously sized, with the master benefiting from an en-suite bathroom. The second bathroom is elegantly designed, providing a luxurious experience for guests or family. Residents of Rivulet Apartments enjoy an array of outstanding amenities, including an indoor pool and a fully equipped onsite gym, ensuring relaxation and fitness are at your fingertips. Additionally, the building offers a concierge service, adding a touch of convenience to daily life. The property also benefits from secure parking, providing peace of mind and easy access to your vehicle. Located in a highly desirable area of N4, with easy access to local amenities and transport links, this apartment combines comfort, luxury, and practicality, offering the perfect place to call home. Contact us today to arrange a viewing and experience this outstanding property for yourself! Key Features: 2 Bedrooms, 2 Bathrooms Expansive Wrap-Around Balcony with Stunning Views Open-Plan Living and Dining Area Sleek, Fully Equipped Kitchen with High-End Appliances Master Bedroom with En-Suite Indoor Pool for Residents Onsite Gym Concierge Service Secure Parking Desirable N4 Location with Easy Access to Local Amenities Well-Maintained Building with Secure Entry Property Type: Apartment Full selling price: £675000.00 Pricing Options: Offers Over Tenure: Leasehold Remaining lease (In Year): 288 Yearly Ground Rent Cost: £175.00 Yearly Management Cost: £6320.00 Council tax band: D EPC rating:D Measurement: 817.6 sq.ft. Outside Space: Balcony Parking: Allocated Heating Type: Gas Central Heating Chain Sale or Chain Free: N/A Possession of the property: Self-occupied ------

Bed Room(s)

Bath Room(s)

Living Room(s)