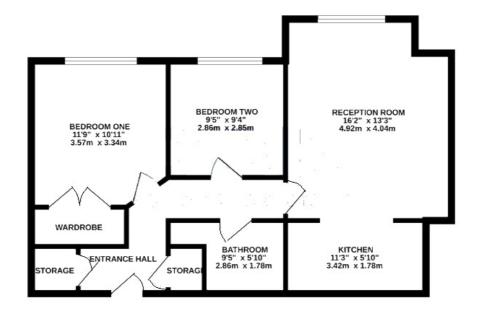

## **FLOOR PLAN**

Illustrations are for identification purposes only and are not to scale.

All measurements are a maximum and include wardrobes and bay windows where applicable.