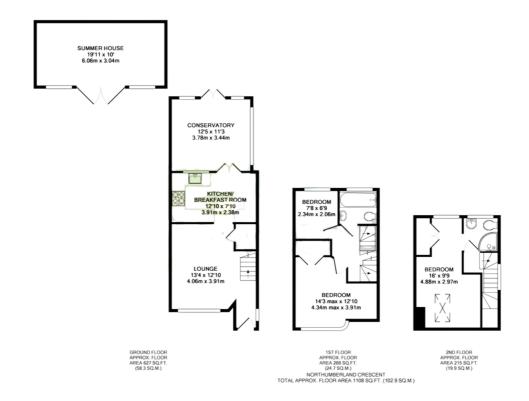

# **FLOOR PLAN**

Illustrations are for identification purposes only and are not to scale. All measurements are a maximum and include wardrobes and bay windows where applicable.