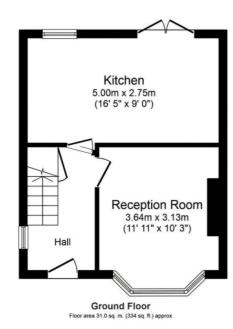

## **FLOOR PLAN**

Illustrations are for identification purposes only and are not to scale.

All measurements are a maximum and include wardrobes and bay windows where applicable.

Total floor area 62.0 sq. m. (667 sq. ft.) approx This plan is for illustration purposes only and may not be representative of the property