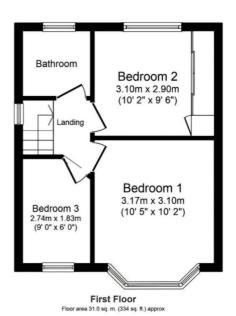

## **FLOOR PLAN**

Illustrations are for identification purposes only and are not to scale.

All measurements are a maximum and include wardrobes and bay windows where applicable.

Total floor area 62.0 sq. m. (667 sq. ft.) approx This plan is for illustration purposes only and may not be representative of the property