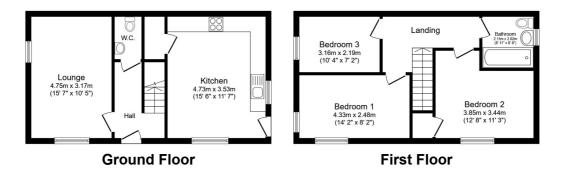

# **FLOOR PLAN**

Illustrations are for identification purposes only and are not to scale.

All measurements are a maximum and include wardrobes and bay windows where applicable.

Total floor area 87.6 sq.m. (943 sq.ft.) approx

This floor plan is for illustrative purposes only. It is not drawn to scale. Any measurements, floor areas (including any total floor area), openings and orientation are approximate. No details are guaranteed, they cannot be relied upon for any purpose and they do not form part of any agreement. No liability is taken for any error, omission or misstatement. A party must rely upon its own inspection(s). Powered by www.focalagent.com