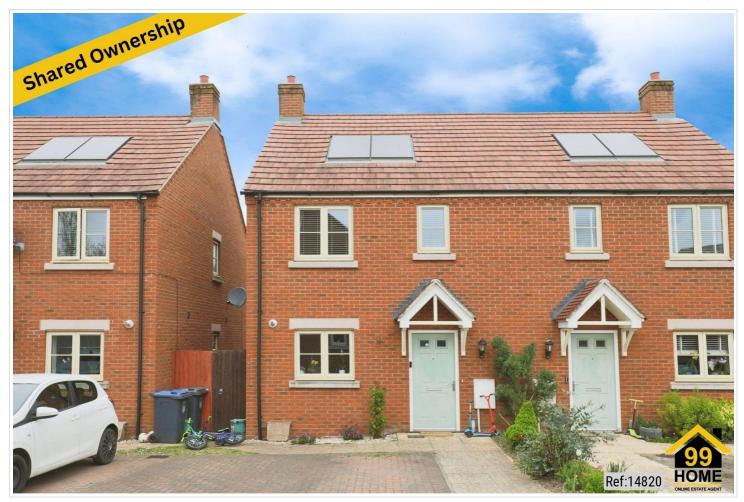

# 2 Bed Semi-Detached In Yeats Road , Stratford-Upon-Avon, CV37 7PP $_{ m f110,000}$

#### SHORT DESCRIPTION

Property Ref: 14820 Attractive Two-Bedroom Semi-Detached Home on Yeats Road, Stratford-upon-Avon, CV37. We are delighted to present this exceptional semi-detached residence located on the peaceful and family-friendly Yeats Road in the heart of Stratford-upon-Avon. Offering the perfect blend of space, comfort, and location, this well-appointed home is an ideal choice for families, professionals, or discerning buyers seeking a quality lifestyle. The property features two spacious double bedrooms, including a front bedroom with a built-in storage cupboard, and two modern bathrooms, providing practicality and privacy for residents. A generously sized living room offers a welcoming space for both relaxation and entertainment, while the fully fitted kitchen comes equipped with everything needed for day-to-day living and hosting. Outside, the home boasts a private enclosed rear garden, ideal for family activities or quiet moments, as well as a neat front garden and driveway parking, adding further convenience. Positioned in a quiet cul-de-sac, this home offers a secure and tranquil environment, especially suitable for families with young children. Nature lovers and pet owners will also appreciate the nearby open fields, perfect for dog walking and outdoor leisure. The location is a true highlight, with Bridgetown Primary School just a 10-minute walk away, and several other highly regarded schools and a college in close proximity. Residents will also benefit from excellent access to local amenities and public transport links, ensuring seamless connectivity and everyday convenience. This charming property encapsulates comfortable living in a sought-after setting, making it a standout opportunity not to be missed... Property Type: Semi-detached Full selling price: £275000.00 Pricing Options: Shared ownership Tenure: Leasehold Percentage to be sold: 40% Share price: £110000.00 Monthly rent based on 40% share: £411.78 Staircasing allowable: Yes Remaining lease (In Years): 117 Yearly Ground Rent Cost: £0.00 Yearly Management Cost: £0.00 Council tax band: C EPC rating: B Outside Space: Front Garden, Enclosed Garden Parking: Driveway Heating Type: Double Glazing Possession of the property: Occupied