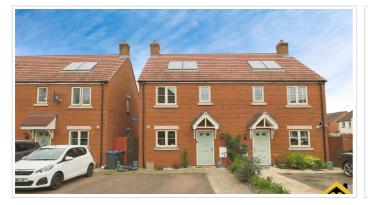

#### SHORT DESCRIPTION

Property Ref: 14820 Attractive Two-Bedroom Semi-Detached Home on Yeats Road, Stratford-upon-Avon, CV37. We are delighted to present this exceptional semi-detached residence located on the peaceful and family-friendly Yeats Road in the heart of Stratford-upon-Avon. Offering the perfect blend of space, comfort, and location, this well-appointed home is an ideal choice for families, professionals, or discerning buyers seeking a quality lifestyle. The property features two spacious double bedrooms, including a front bedroom with a built-in storage cupboard, and two modern bathrooms, providing practicality and privacy for residents. A generously sized living room offers a welcoming space for both relaxation and entertainment, while the fully fitted kitchen comes equipped with everything needed for day-to-day living and hosting. Outside, the home boasts a private enclosed rear garden, ideal for family activities or quiet moments, as well as a neat front garden and driveway parking, adding further convenience. Positioned in a quiet cul-de-sac, this home offers a secure and tranquil environment, especially suitable for families with young children. Nature lovers and pet owners will also appreciate the nearby open fields, perfect for dog walking and outdoor leisure. The location is a true highlight, with Bridgetown Primary School just a 10-minute walk away, and several other highly regarded schools and a college in close proximity. Residents will also benefit from excellent access to local amenities and public transport links, ensuring seamless connectivity and everyday convenience. This charming property encapsulates comfortable living in a sought-after setting, making it a standout opportunity not to be missed... Property Type: Semi-detached Full selling price: £275000.00 Pricing Options: Shared ownership Tenure: Leasehold Percentage to be sold: 40% Share price: £110000.00 Monthly rent based on 40% share: £411.78 Staircasing allowable: Yes Remaining lease (In Years): 117 Yearly Ground Rent Cost: £0.00 Yearly Management Cost: £0.00 Council tax band: C EPC rating: B Outside Space: Front Garden, Enclosed Garden Parking: Driveway Heating Type: Double Glazing Possession of the property: Occupied