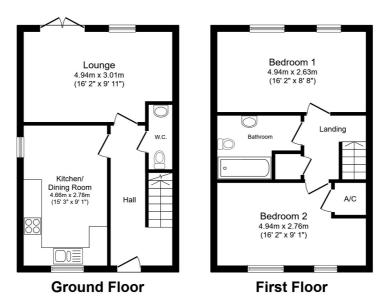

## **FLOOR PLAN**

Illustrations are for identification purposes only and are not to scale.

All measurements are a maximum and include wardrobes and bay windows where applicable.

Total floor area 76.8 sq.m. (826 sq.ft.) approx

This floor plan is for illustrative purposes only. It is not drawn to scale. Any measurements, floor areas (including any total floor area), openings and orientation are approximate. No details are guaranteed, they cannot be relied upon for any purpose and they do not form part of any agreement. No liability is taken for any error, omission or misstatement. A party must rely upon its own inspection(s). Powered by www.focalagent.com