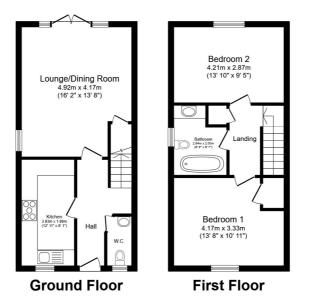

**FLOOR PLAN** 

Illustrations are for identification purposes only and are not to scale. All measurements are a maximum and include wardrobes and bay windows where applicable.

Total floor area 75.4 sq.m. (811 sq.ft.) approx

This floor plan is for illustrative purposes only. It is not drawn to scale. Any measurements, floor areas (including any total floor area), openings and orientation are approximate. No details are guaranteed, they cannot be relied upon for any purpose and they do not form part of any agreement. No liability is taken for any error, omission or misstatement. A party must rely upon its own inspection(s). Powered by www.focalagent.com

Illustrations are for identification purposes only and are not to scale. All measurements are a maximum and include wardrobes and bay windows where applicable.

**Disclaimer**: The information displayed about this property comprises a property advertisement. 99home.co.uk (/) will not make no warranty for the accuracy or completeness of the advertisement or any linked or associated information, and 99home has no control over the content. This property advertisement does not constitute property particulars, the property may offer to tenants in same condition as they have seen on time of the viewing. The information is provided and maintained by 99home.co.uk (/)