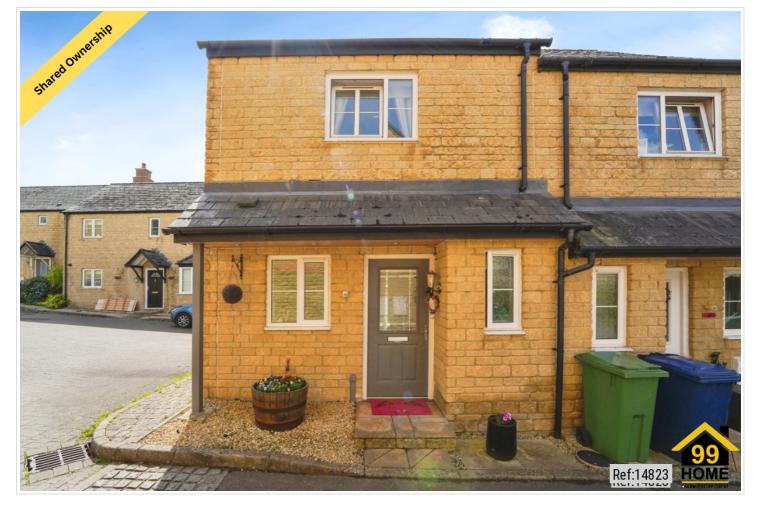

## 2 Bed End Of Terrace In Longwood Leys, , Woodmancote, GL52 9HQ £75,000

## SHORT DESCRIPTION

Property Ref: 14823 Access to primary and senior schools, local shops, doctor's, dentist. Local pubs, cafes, countryside Good bus routes into town and surrounding villages. Property Type: End of Terrace 30% selling price: £75000.00 Pricing Options: Shared Ownership Tenure: Leasehold Remaining lease (In Year): 81 Yearly Ground Rent Cost: £0.00 Yearly Management Cost: £249.96 Council tax band: None EPC rating: C Measurement: 861.113 sq.ft. Outside Space: Rear Garden Parking: Private Heating Type: Gas Central Heating Possession of the property:self-occupied -------