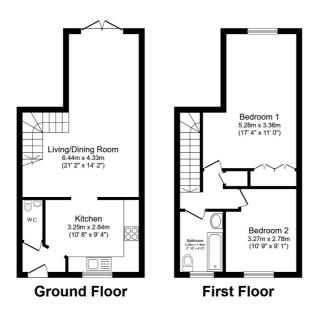

Illustrations are for identification purposes only and are not to scale. All measurements are a maximum and include wardrobes and bay windows where applicable.

Total floor area 74.4 sq.m. (801 sq.ft.) approx

This floor plan is for illustrative purposes only. It is not drawn to scale. Any measurements, floor areas (including any total floor area), openings and orientation are approximate. No details are guaranteed, they cannot be relied upon for any purpose and they do not form part of any agreement. No liability is taken for any error, omission or misstatement. A party must rely upon its own inspection(s). Powered by www.focalagent.com