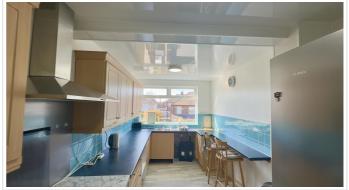

## SHORT DESCRIPTION

Property Ref: 14827 Beautiful & Spacious 4-Bedroom Maisonette in the Heart of Gosforth - Great North Road Welcome to this stunning and exceptionally spacious 4-bedroom maisonette, ideally located in the heart of Gosforth on the prestigious Great North Road. This lovely home offers a perfect blend of comfort, space, and convenience, making it ideal for families or professionals looking for generous living in a sought-after location. Spread over two levels, the property features a welcoming first-floor entrance with a wide, open landing. From here, you'll find two large, fully furnished bedrooms-each with beds and cabinets already in place. One of these bedrooms opens directly onto a spacious outdoor terrace, ideal for relaxing or enjoying fresh air in your own private outdoor space. The living room is bright and airy, with a large window that brings in lots of natural light. It's a fantastic size, comfortably fitting sofas, cabinets, and more. The modern bathroom on this floor includes a bathtub, and there's also a separate utility room equipped for washing and drying clothes. From the landing, a staircase leads both upstairs and downstairs. On the ground level, there is access to an additional private outdoor space that includes a secure shed perfect for bikes and storage—as well as bin access and a second entrance gate from the back for added convenience. Upstairs, the top landing opens into two further large bedrooms, again furnished with beds and cabinets. One of the rooms includes built-in wardrobes, and the spacious master bedroom benefits from its own private toilet. This home is impressively spacious throughout, filled with natural light and designed for practical, comfortable living. The total living area measures approximately 117 square meters. Located close to shops, public transport, schools (including Gosforth Academy), and local amenities, this property truly ticks all the boxes. Ground Floor: Living Room: 4.555 m x 3.820 m Bedroom 1: 6.500 m x 3.009 m Bedroom 2: 3.320 m x 3.321 m Kitchen: 5.555 m x 2.461 m Utility Room: 2.594 m x 1.480 m Bathroom: 2.750 m x 1.486 m Landing (Downstairs): 2.893 m x 1.841 m First Floor: Bedroom 1: 3.112 m x 3.076 m Bedroom 2: 5.130 m x 3.664 m Landing (Upstairs): 3.127 m x 1.878 m Property Type: Flat Full Renting price: £1200.00 Pricing Options: Guide Price Tenure: 12 months Council tax band: A EPC rating: D Measurement: 1259 sq.ft. Outside Space: Terrace, Patio Parking: Allocated, Private Heating Type: Gas Central Heating ------\_\_\_\_\_