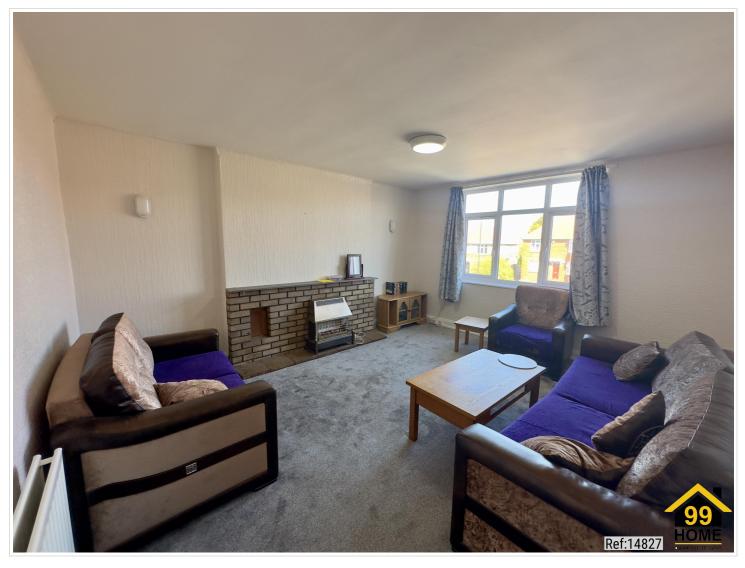

## SHORT DESCRIPTION

Property Ref: 14827 Beautiful & Spacious 4-Bedroom Maisonette in the Heart of Gosforth - Great North Road Welcome to this stunning and exceptionally spacious 4-bedroom maisonette, ideally located in the heart of Gosforth on the prestigious Great North Road. This lovely home offers a perfect blend of comfort, space, and convenience, making it ideal for families or professionals looking for generous living in a sought-after location. Spread over two levels, the property features a welcoming first-floor entrance with a wide, open landing. From here, you'll find two large, fully furnished bedrooms-each with beds and cabinets already in place. One of these bedrooms opens directly onto a spacious outdoor terrace, ideal for relaxing or enjoying fresh air in your own private outdoor space. The living room is bright and airy, with a large window that brings in lots of natural light. It's a fantastic size, comfortably fitting sofas, cabinets, and more. The modern bathroom on this floor includes a bathtub, and there's also a separate utility room equipped for washing and drying clothes. From the landing, a staircase leads both upstairs and downstairs. On the ground level, there is access to an additional private outdoor space that includes a secure shed perfect for bikes and storage—as well as bin access and a second entrance gate from the back for added convenience. Upstairs, the top landing opens into two further large bedrooms, again furnished with beds and cabinets. One of the rooms includes built-in wardrobes, and the spacious master bedroom benefits from its own private toilet. This home is impressively spacious throughout, filled with natural light and designed for practical, comfortable living. The total living area measures approximately 117 square meters. Located close to shops, public transport, schools (including Gosforth Academy), and local amenities, this property truly ticks all the boxes. Ground Floor: Living Room: 4.555 m x 3.820 m Bedroom 1: 6.500 m x 3.009 m Bedroom 2: 3.320 m x 3.321 m Kitchen: 5.555 m x 2.461 m Utility Room: 2.594 m x 1.480 m Bathroom: 2.750 m x 1.486 m Landing (Downstairs): 2.893 m x 1.841 m First Floor: Bedroom 1: 3.112 m x 3.076 m Bedroom 2: 5.130 m x 3.664 m Landing (Upstairs): 3.127 m x 1.878 m Property Type: Flat Full Renting price: £1200.00 Pricing Options: Guide Price Tenure: 12 months Council tax band: A EPC rating: D Measurement: 1259 sq.ft. Outside Space: Terrace, Patio Parking: Allocated, Private Heating Type: Gas Central Heating ------\_\_\_\_\_